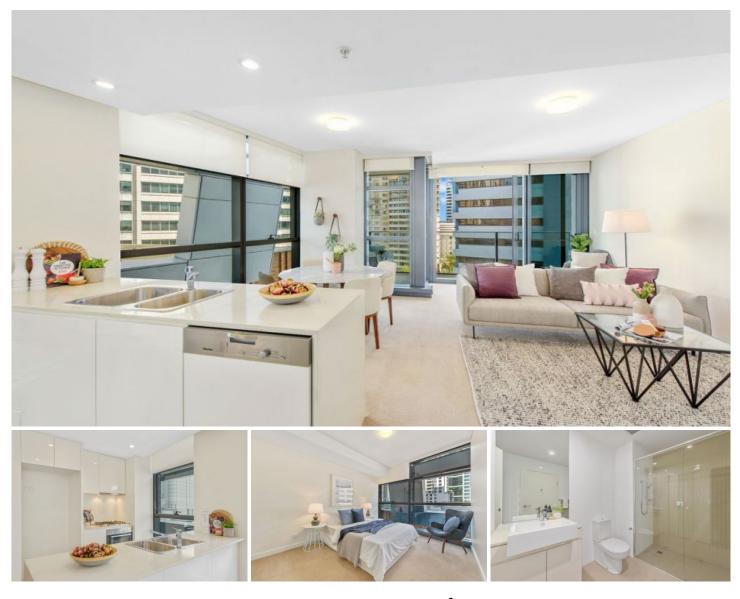

## 901/438 Victoria Avenue Chatswood NSW

Enviably positioned on the 9th level of this landmark residential development 'Metro Grand', this bright and airy corner apartment is located right above the Chatswood Transport Interchange, moments from Westfield shopping and Woolworths at door.

- Light-filled living and dining open to North facing balcony
- Gas kitchen with stone benchtop and 'Miele' appliances
- Two double bedrooms, master ensuite
- Ducted air conditioning, video intercom and lift access
- Security carspace