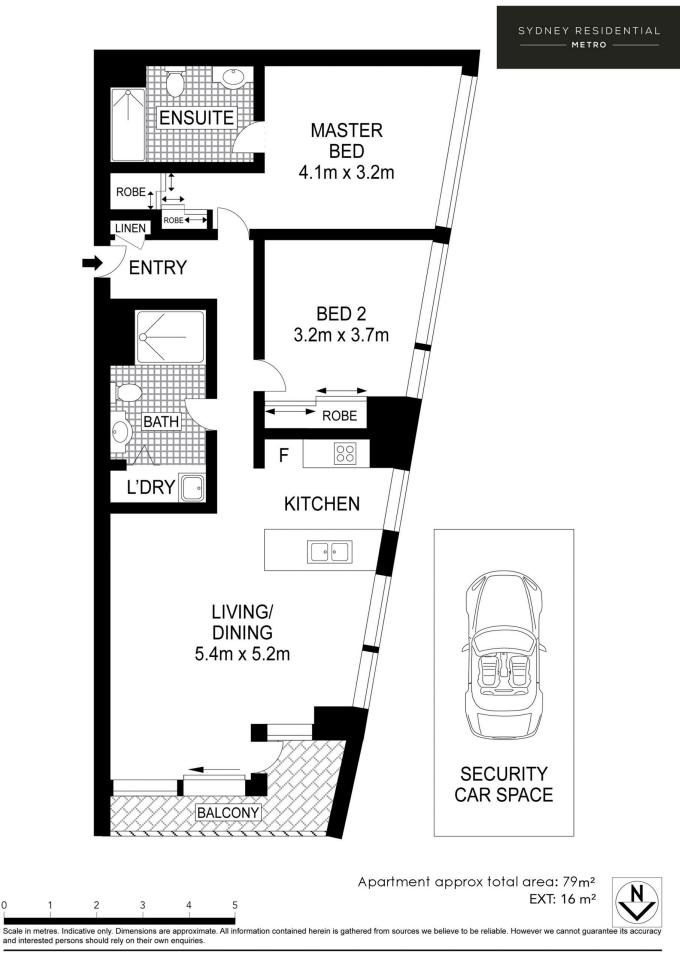

- Light-filled living and dining open to North facing balcony
- Gas kitchen with stone benchtop and 'Miele' appliances
- Two double bedrooms, master ensuite
- Ducted air conditioning, video intercom and lift access
- Security carspace

## 2 🛤 2 🚰 1 🚘

Building Size : 79 sqm

: https://www.srmetro.com.au/sale/nsw/no rth-shore-lower/chatswood/residential/ap artment/7743957

View

Bernard Tsang 02 9283 2832

Wilson Diec 02 9283 2832

https://www.srmetro.com.au