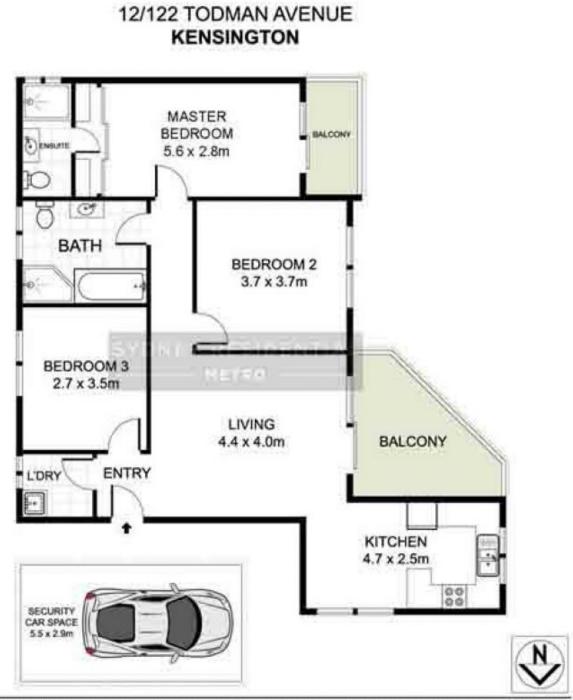

## 12/122 Todman Avenue Kensington NSW

\*\*\*DEPOSIT TAKEN\*\*\* Property features;

- 3 bedrooms (master has ensuite, build in wardrobe and access to balcony)

- Combined lounge/dining opening onto balcony
- Bright open plan kitchen
- Near new block out roller blinds
- 1 security undercover parking & bike storage
- Unfurnished

Jason Li 02 9283 2832

DISCLAIMER: PLANS SHOWN ARE FOR PRESENTATION PURPOSES AND ARE NOT PART OF ANY LEGAL DOCUMENT. ALL MEASUREMENTS AND FIGURES ARE APPROXIMATE.