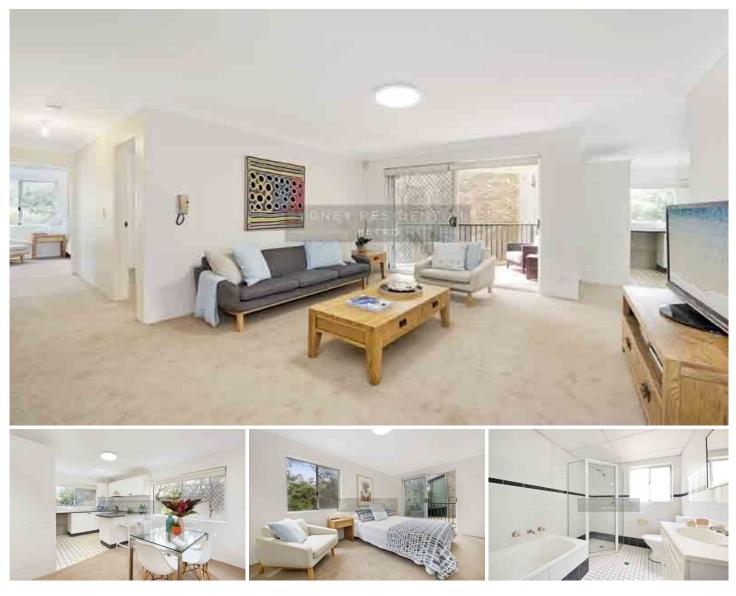

## 12/122 Todman Avenue Kensington NSW

\*\*\*DEPOSIT TAKEN\*\*\* Property features;

- 3 bedrooms (master has ensuite, build in wardrobe and access to balcony)

- Combined lounge/dining opening onto balcony
- Bright open plan kitchen
- Near new block out roller blinds
- 1 security undercover parking & bike storage
- Unfurnished

All amenities at your door step. Walk to Uni. NSW, restaurants, shops, schools, and transport. Close to beaches, Randwick Race Course, Centennial Park and Supa Centa Shopping Centre

View : https://www.srmetro.com.au/lease/nsw/eastern-s uburbs/kensington/residential/apartment/7735969