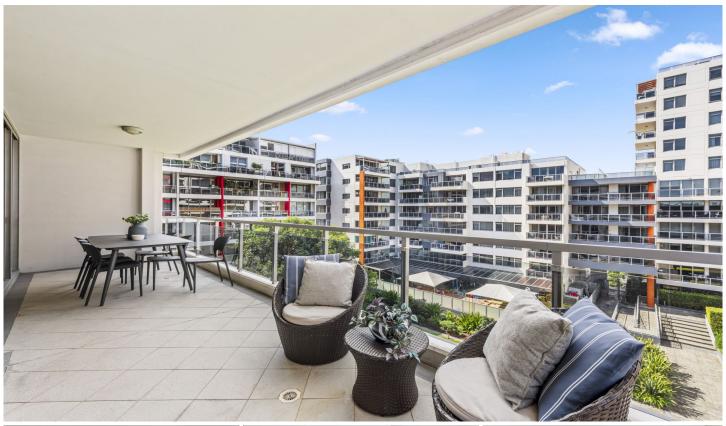

- \* Large single-level design featuring 116sqm in/outdoor living space
- \* A wide entertainment terrace overlooking the complex gardens
- \* Three bedrooms all have built-ins, the master has an ensuite