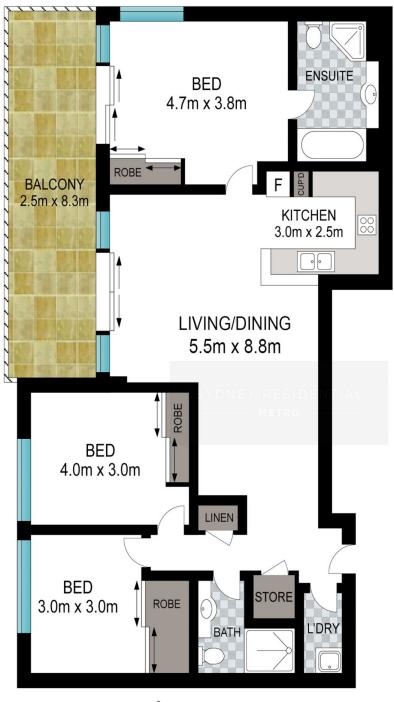

- \* Large single-level design featuring 116sqm in/outdoor living space
- \* A wide entertainment terrace overlooking the complex gardens
- \* Three bedrooms all have built-ins, the master has an ensuite

3 🚐 2 🔓 2 🖨

**Price:** \$1,155,000

**View**: https://www.srmetro.com.au/sale/nsw/eastern-su burbs/waterloo/residential/apartment/7733798

Wilson Diec 02 9283 2832

**Bernard Tsang 02 9283 2832** 

Apartment: 116m<sup>2</sup>
Parking: 28m<sup>2</sup>
Storage Cage: 6m<sup>2</sup>

Scale in metres. Indicative only. Dimensions are approximate. All information contained herein is gathered from sources we believe to be reliable. However we cannot guarantee its accuracy and interested persons should rely on their own enquiries.