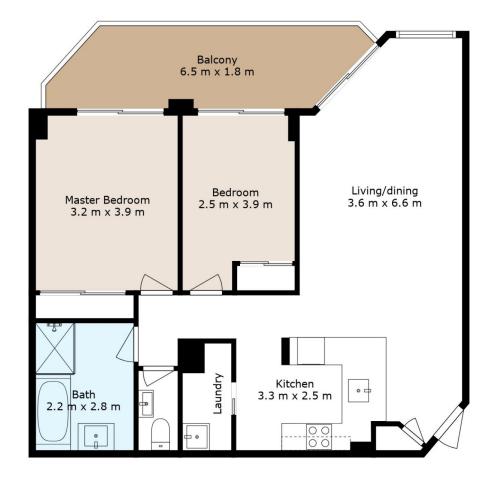

Located in a small residential building with only 68 apartments, this unfurnished 2-bedroom residence comes with a practical floorplan for ease of living, Every room has balcony access, providing great natural light and airflow to the apartment.

- Bright and spacious living/dining area flows to a sunny balcony
- Brand new kitchen with plentiful storage and new

2 | 1 🖳

**View**: https://www.srmetro.com.au/lease/nsw/sydney-cit y/sydney/residential/apartment/7727782

Cathryn Chen 02 9283 2832

GROSS INTERNAL AREA
FLOOR 1: 74 m2
EXCLUDED AREAS: BALCONY: 12 m2
TOTAL: 74 m2
This Floor Plan Was Prepared By Www.cryingoutloud.com.au For Illustration Purposes Only. This Document Does Not Constitute Any Part Of An Offer Or Contract. Dimensions Are Approximate Only. Copyright © 2022 Crying Out Loud.