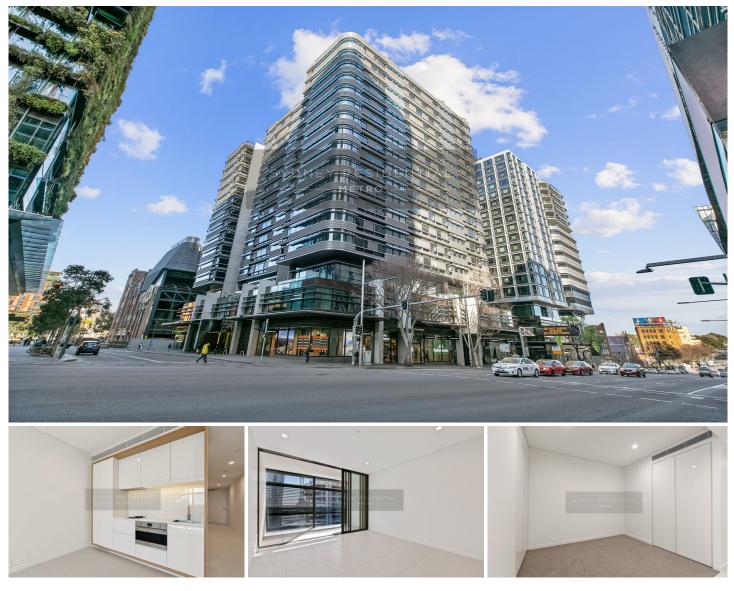

## 1314/1 Chippendale Way Chippendale NSW

Please contact Jason Li on 0401 682 998 for Open Home

The Duo building is located in the prestigious Central Park development; Convenient location, close proximity to boutique shops, cafes, alfresco dining, market stalls and restaurants, public art spaces and the park itself. This is the perfect opportunity to enjoy a luxury lifestyle with vibrant city-living on the park.

- Contemporary open plan living with tiled flooring leading to the winter garden

- Chic elegant kitchen with stainless steel gas appliances
- Fully ducted air-conditioning & 24hr Concierge
- Storage cage
- Fridge and washer/dryer included
- Wired for high definition TV & high-speed broadband