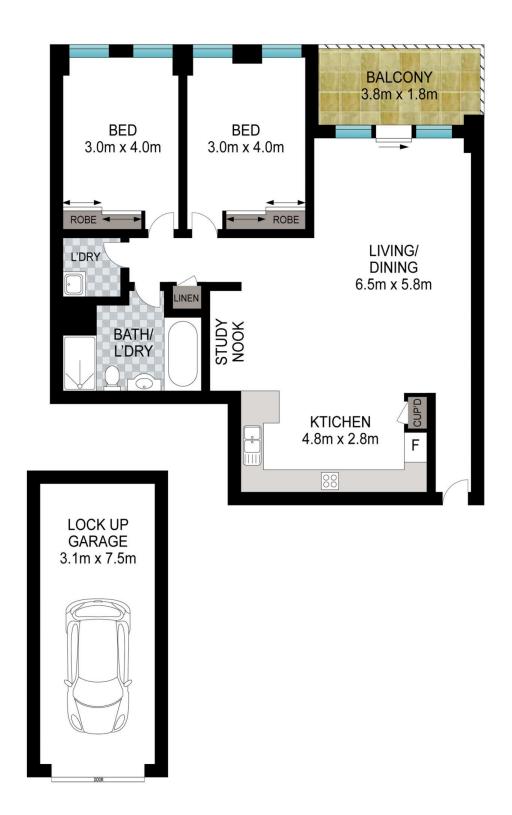

## 2 📭 1 🖺 1 🖨

Price : \$ 930,000 Building Size : 89 sqm

View : https://www.srmetro.com.au/sale/nsw/sy dney-city/sydney/residential/apartment/7

722400

Bernard Tsang 02 9283 2832

Wilson Diec 02 9283 2832

Approx. apartment area: 89 sq.m. Approx. garage area: 21 sq.m.

0 1 2 3 4 5

Scale in metres. Indicative only. Dimensions are approximate. All information contained herein is gathered from sources we believe to be reliable. However we cannot guarantee its accuracy and interested persons should rely on their own enquiries.