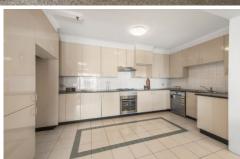

- Invitingly spacious open plan lounge and dining flow to light filled enclosed balcony
- Oversized kitchen with plentiful cupboard storage
- 2 double bedrooms both with built-in robes
- Modern tiled bathroom, separate laundry
- Central air-conditioning, intercom access
- Full facilities which include indoor heated pool, spa, squash court, gym, & sauna
- Extra large 21sqm lock-up garage on B1 with additional room for storage