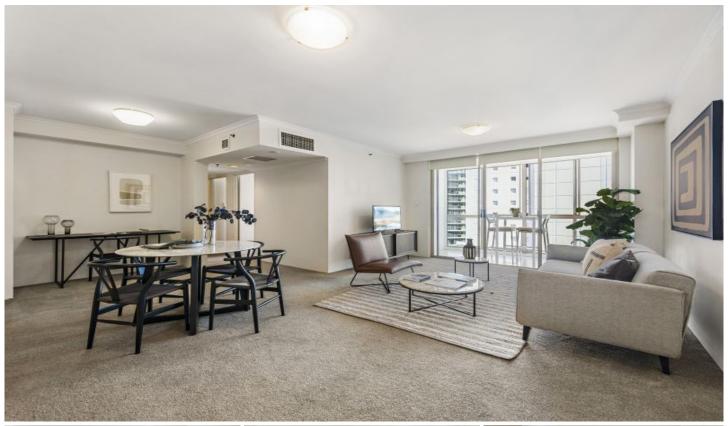

## 189/398 Pitt Street Sydney NSW

Live a convenient and trendy inner city lifestyle in this charming and affordable 2 bedroom apartment. Positioned on the 29th floor this 89sqm apartment is enviably set within footsteps to World Square shopping, all eateries and transport.

- Invitingly spacious open plan lounge and dining flow to light filled enclosed balcony
- Oversized kitchen with plentiful cupboard storage
- 2 double bedrooms both with built-in robes
- Modern tiled bathroom, separate laundry
- Central air-conditioning, intercom access
- Full facilities which include indoor heated pool, spa, squash court, gym, & sauna
- Extra large 21sqm lock-up garage on B1 with additional room for storage