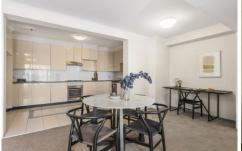

- Invitingly spacious open plan lounge and dining flow to light filled enclosed balcony
- Oversized kitchen with plentiful cupboard storage
- 2 double bedrooms both with built-in robes
- Modern tiled bathroom, separate laundry
- Central air-conditioning, intercom access
- Full facilities which include indoor heated pool, spa, squash court, gym, & sauna
- Extra large 21sqm lock-up garage on B1 with additional room for storage