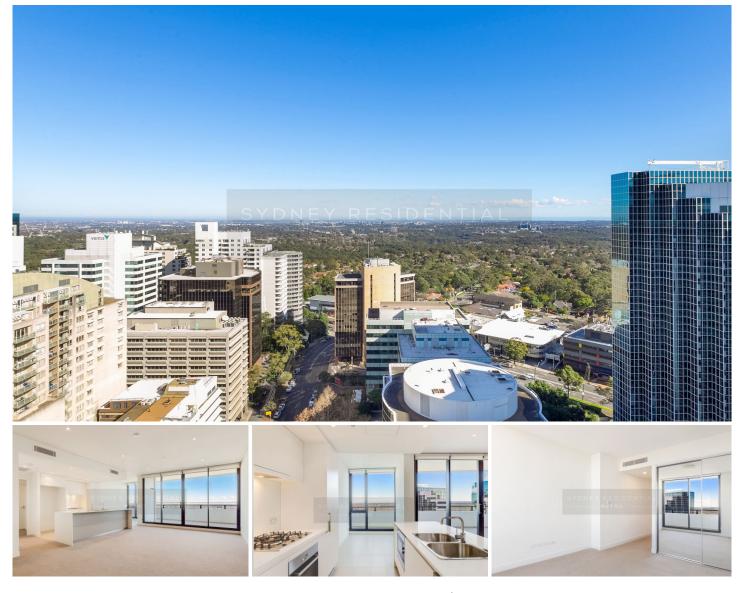

## 2803/7 Railway Street Chatswood NSW

Set up high in the award winning 'Era' building by Mirvac, this stunning two-bedroom apartment combines elevated luxury with scenic views and a premium urban setting. This exceptional property is enhanced by its vibrant setting amid the area's dining and entertainment precinct, and within a few footsteps from local cafes, supermarket shopping and the train station.

\* Generous light-filled open design featuring crisp modern decor

\* Floor-to-ceiling walls of glass maximise views and natural light

\* A great-sized balcony for entertaining and enjoying the outlook

\* Quality modern kitchen with Miele appliances

\* Two bedrooms include a master with ensuite and balcony access