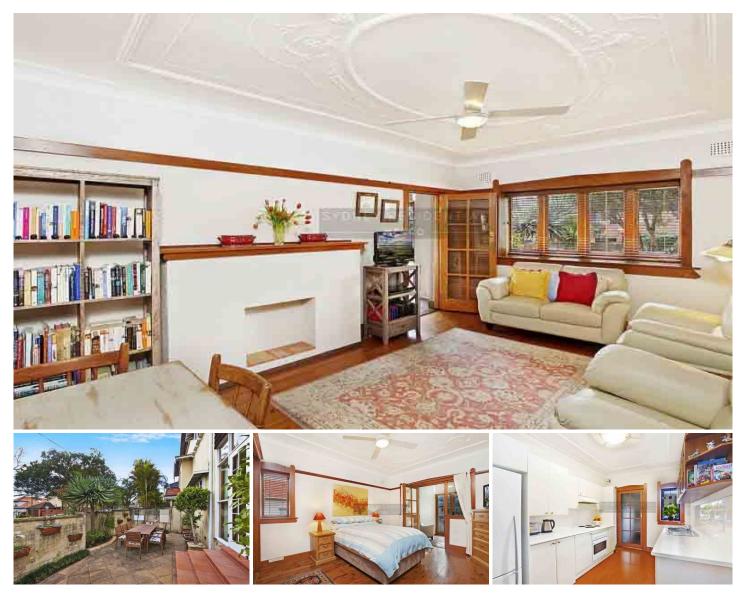

## \*\*DEPOSIT TAKEN\*\*

More like a semi in layout and ambience, this character-filled Art Deco apartment is set on the ground floor of a charming 1920s block of four. Facing north, its beautifully presented interiors are graced with original period details and open out to a private entertainer's courtyard with convenient separate entry. Located on the fringe of cosmopolitan Neutral Bay village, it's a brief stroll to premier shopping, dining and entertainment with easy access to the CBD and North Sydney.

- \* Secure terrazzo foyer, elegant traditional entry hall
- \* Unfurnished
- \* 2 double beds with built-ins including a king sized main
- \* Sunroom/sitting room with Spanish terracotta flooring
- \* Sunlit living/dining, feature fireplace, ornate ceilings