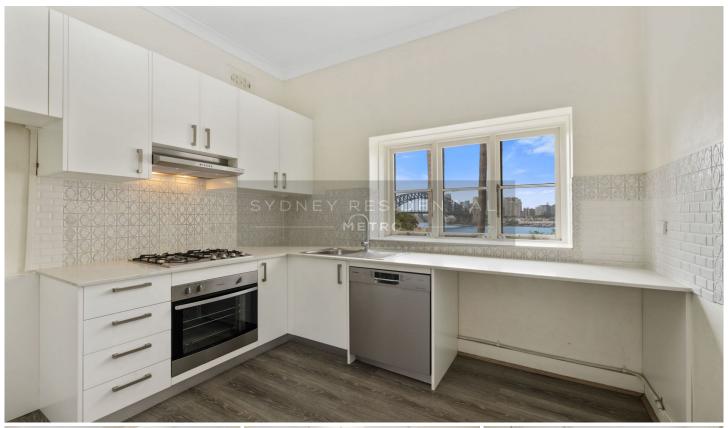

## 13/30A Lavender Street Lavender Bay NSW

\*\*\*DEPOSIT TAKEN\*\*\* Modern updates combine seamlessly with the original period details of this gorgeous character filled, two bedroom unfurnished Art Deco apartment. Located on the third floor of the sought after c.1920 'Hepburn Court' with a glimpse of Sydney Harbour, the city and Lavender Bay, this apartment is perfectly positioned directly opposite Wendy's Secret Garden and is only footsteps to the ferry and the harbour foreshore.

## Property Features:

- Renovated Kitchen with dishwasher
- Internal laundry with combined washer/dryer
- Generous master bedroom with built-in wardrobes and stunning views
- Secure intercom entry and lift access, common front garden
- Ultra-convenient location just minutes from the CBD