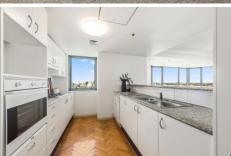

- Bright and airy living and dining open to balcony
- Light filled updated interiors with new paints and light fittings
- Gourmet kitchen with gas appliances and ample storage
- 2 double bedrooms, master ensuite & built-ins;
- Internal laundry; audio-visual intercom
- Security carspace; 24/7 concierge service- Exclusive use of landscaped entertaining grounds, tennis courts, BBQ area, heated pool and gymnasium