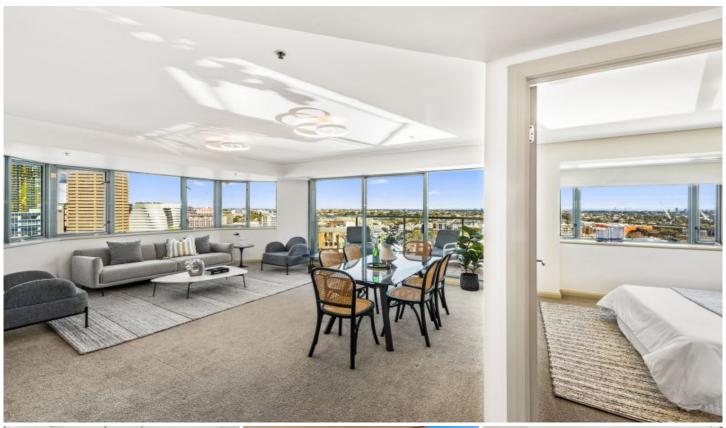

## 2208/2 Quay Street Haymarket NSW

This inviting 100 sqm 2 bedroom apartment on level 22 offers open plan interiors with panoramic views across the Blackwattle Bay and extending as far afield as the Blue Mountains. Enjoy the ultimate city lifestyle in an ultra-convenient location with direct access to Market City shopping centre and Paddy's, whereas Sydney Uni and UTS are only a short stroll away.

- Bright and airy living and dining open to balcony
- Light filled updated interiors with new paints and light fittings
- Gourmet kitchen with gas appliances and ample storage
- 2 double bedrooms, master ensuite & built-ins;
- Internal laundry; audio-visual intercom
- Security carspace; 24/7 concierge service- Exclusive use of landscaped entertaining grounds, tennis courts, BBQ area, heated pool and gymnasium