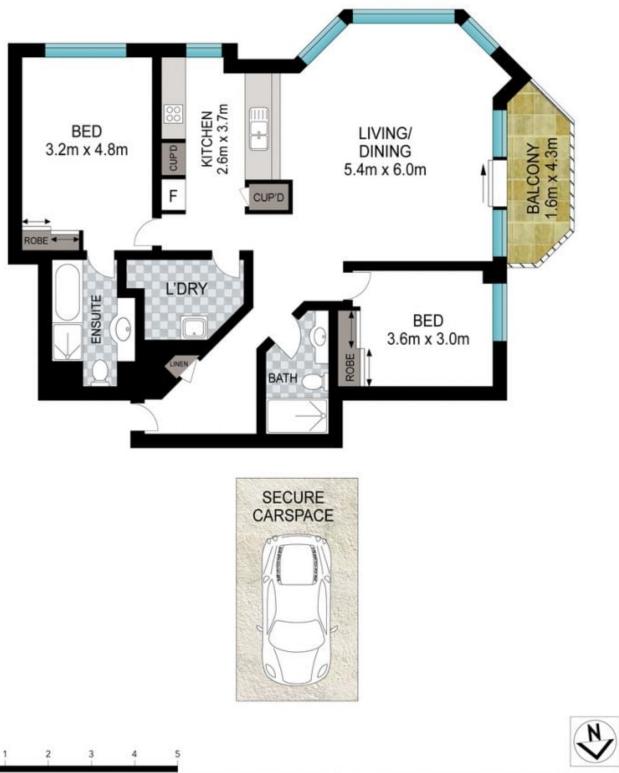

## 2208/2 Quay Street Haymarket NSW

This inviting 100 sqm 2 bedroom apartment on level 22 offers open plan interiors with panoramic views across the Blackwattle Bay and extending as far afield as the Blue Mountains. Enjoy the ultimate city lifestyle in an ultra-convenient location with direct access to Market City shopping centre and Paddy's, whereas Sydney Uni and UTS are only a short stroll away.

- Bright and airy living and dining open to balcony
- Light filled updated interiors with new paints and light fittings
- Gourmet kitchen with gas appliances and ample storage
- 2 double bedrooms, master ensuite & built-ins;
- Internal laundry; audio-visual intercom
- Security carspace; 24/7 concierge service- Exclusive use of landscaped entertaining grounds, tennis courts, BBQ area, heated pool and gymnasium

Scale in metres. Indicative only. Dimensions are approximate. All information contained herein is gathered from sources we believe to be reliable. However we cannot guarantee its accuracy and interested persons should rely on their own enquiries.