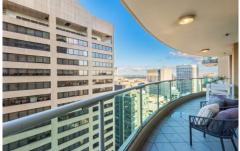

Renovated to contemporary standard High 2.7m ceiling with full glass balcony 2 large bedrooms, main with ensuite bathroom Separate title for security car space

2 🚐 2 🖺 1 🗬

**View :** https://www.srmetro.com.au/sale/nsw/sydney-city/sydney/residential/apartment/7691249