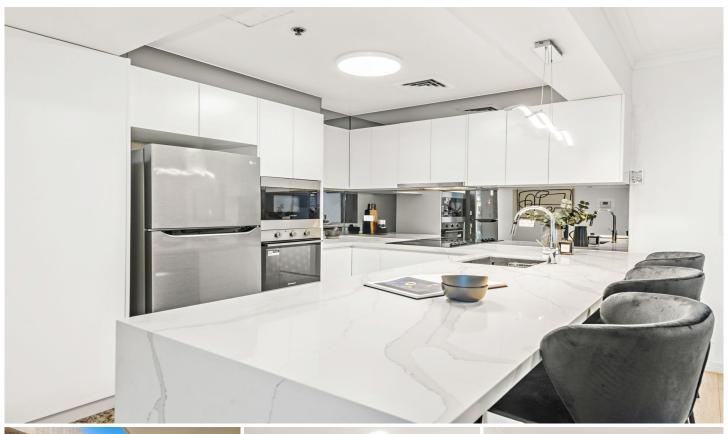

## 3703/343 Pitt Street Sydney NSW

Step into your elegant sanctuary, where modern design seamlessly blends with comfort. Spacious layouts, premium finishes, and near new appliances create an inviting ambiance that's perfect for a haven of comfort and style for those who seek the finest in city living.

Renovated to contemporary standard High 2.7m ceiling with full glass balcony 2 large bedrooms, main with ensuite bathroom Separate title for security car space

2 🚐 2 🖺 1 🗬

**View :** https://www.srmetro.com.au/sale/nsw/sydney-city/sydney/residential/apartment/7691249