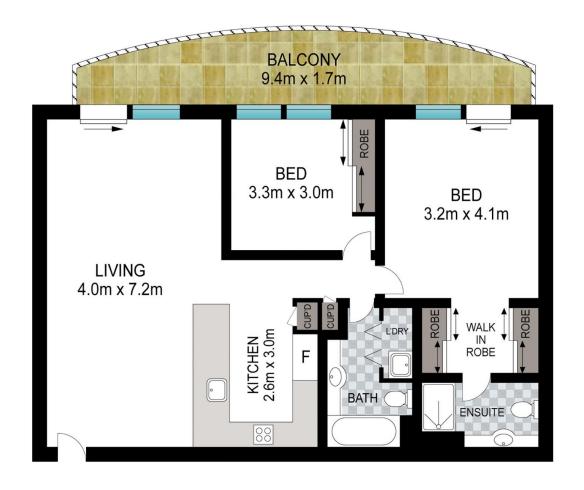

Renovated to contemporary standard High 2.7m ceiling with full glass balcony 2 large bedrooms, main with ensuite bathroom Separate title for security car space

2 🚐 2 🖺 1 🗬

**View :** https://www.srmetro.com.au/sale/nsw/sydney-city/sydney/residential/apartment/7691249

Paul Ding 02 9283 2832

Wilson Diec 02 9283 2832

0 1 2 3 4 5

Scale in metres. Indicative only. Dimensions are approximate. All information contained herein is gathered from sources we believe to be reliable. However we cannot guarantee its accuracy and interested persons should rely on their own enquiries.