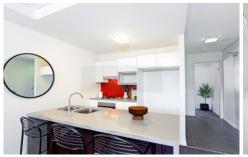

- \* A generous open interior layout that's full of modern style
- \* Bright elevated aspect that brings in excellent natural light
- \* Wide covered balcony that's perfect for relaxing or entertaining
- \* Generous sized bedroom with built-in wardrobe
- \* Sleek open kitchen with breakfast bar seating and gas cooking