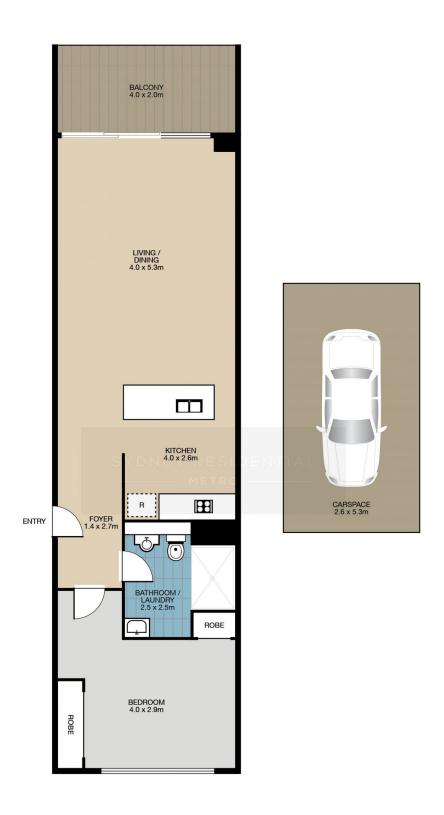

## 505/4 Ascot Avenue Zetland NSW

In the heart of Zetland's thriving lifestyle hub and just footsteps to a range of attractions, this designer one-bedroom residence displays contemporary style and easy convenience. It sits in an elevated position with leafy outlooks over Nuffield Park and features a generous single-level floorplan that's ideally configured to meet the needs of those who enjoy low-maintenance living. It's also perfectly positioned with East Village shopping options, local cafes, parks and dining venues a short stroll away.

- \* A generous open interior layout that's full of modern style
- \* Bright elevated aspect that brings in excellent natural light
- \* Wide covered balcony that's perfect for relaxing or entertaining
- \* Generous sized bedroom with built-in wardrobe
- \* Sleek open kitchen with breakfast bar seating and gas cooking

## 505/4 Ascot Avenue, ZETLAND

Apartment: 60m² Carspace: 13m²

This floor plan is intended as a guide only. Layout dimensions are approximate only. No representations or warranties of any nature whatsoever are given or intended. Any person using this information should rely on their own enquiries. Floor plans by Josef Geranio Studo, info@posetgeranio.com