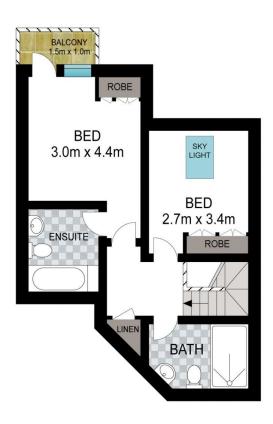

## 907/133 Goulburn Street Surry Hills NSW

Quietly set on the top floor of the Mark Foys warehouse conversion, this unique modern apartment presents high quality finishes throughout, showcasing the best in urban living on the fringe of the CBD.

- Open design living and dining extends to balcony
- Sleek modern kitchen with gas appliances
- Both bedrooms with built-ins & one with balcony access
- Deluxe bathroom & ensuite; internal laundry
- Intercom entry, ducted air-conditioning
- Security carspace
- Moments from Surry Hills dining precinct and walk to Museum station

## **ENTRY LEVEL**

**UPPER LEVEL** 

Approx. apartment size: 78sq.m. Approx. car space size: 14sq.m.

Approx. total size: 92sq.m.

0 1 2 3 4 5

Scale in metres. Indicative only. Dimensions are approximate. All information contained herein is gathered from sources we believe to be reliable. However we cannot guarantee its accuracy and interested persons should rely on their own enquiries.