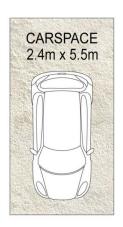

- Open design living and dining extends to balcony
- Sleek modern kitchen with gas appliances
- Both bedrooms with built-ins & one with balcony access
- Deluxe bathroom & ensuite; internal laundry
- Intercom entry, ducted air-conditioning
- Security carspace
- Moments from Surry Hills dining precinct and walk to Museum station

## **ENTRY LEVEL**

**UPPER LEVEL** 

Approx. apartment size: 78sq.m. Approx. car space size: 14sq.m.

Approx. total size: 92sq.m.

0 1 2 3 4 5

Scale in metres. Indicative only. Dimensions are approximate. All information contained herein is gathered from sources we believe to be reliable. However we cannot guarantee its accuracy and interested persons should rely on their own enquiries.