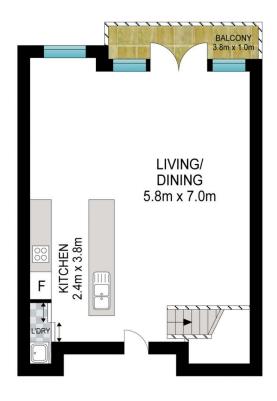

## 907/133 Goulburn Street Surry Hills NSW

Quietly set on the top floor of the Mark Foys warehouse conversion, this unique modern apartment presents high quality finishes throughout, showcasing the best in urban living on the fringe of the CBD.

- Open design living and dining extends to balcony
- Sleek modern kitchen with gas appliances
- Both bedrooms with built-ins & one with balcony access
- Deluxe bathroom & ensuite; internal laundry
- Intercom entry, ducted air-conditioning
- Security carspace
- Moments from Surry Hills dining precinct and walk to Museum station

## **ENTRY LEVEL**

**UPPER LEVEL** 

Approx. apartment size: 78sq.m. Approx. car space size: 14sq.m.

Approx. total size: 92sq.m.

0 1 2 3 4 5

Scale in metres. Indicative only. Dimensions are approximate. All information contained herein is gathered from sources we believe to be reliable. However we cannot guarantee its accuracy and interested persons should rely on their own enquiries.