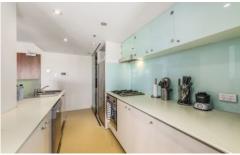

- Open design living and dining extends to balcony
- Sleek modern kitchen with gas appliances
- Both bedrooms with built-ins & one with balcony access
- Deluxe bathroom & ensuite; internal laundry
- Intercom entry, ducted air-conditioning
- Security carspace
- Moments from Surry Hills dining precinct and walk to Museum station