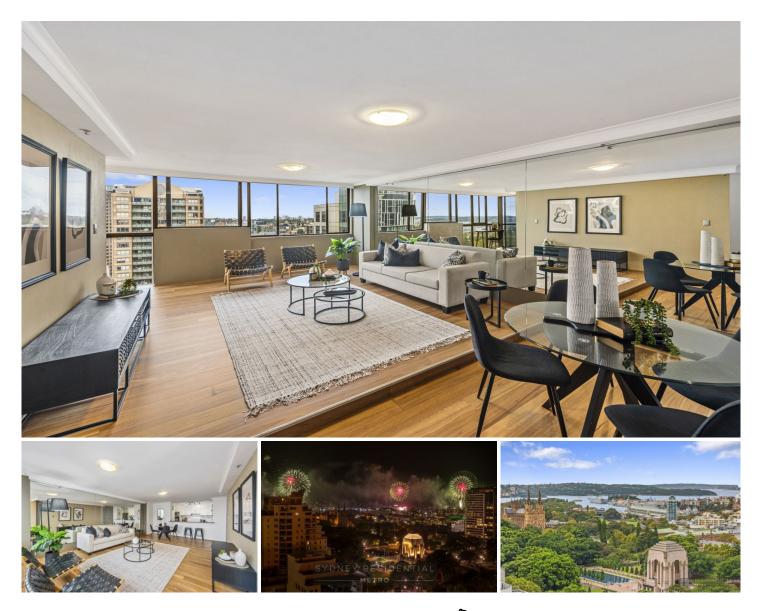

## Level 28/267 Castereagh Street Sydney NSW

Nestled in Museum Towers at the quiet end of Sydney's famous Castlereagh Street, this beautifully presented apartment affords you a premium address with fantastic views over Hyde Park through to the harbour.

Residents can relish in some of the best views in Sydney whilst gazing over the CBD's diverse architectural landscapes juxtaposed against Hyde Park's wide open green spaces, where you can enjoy an evening stroll to unwind from the stresses of the day. On New Year's Eve, you can leave the busyness of the City to those more energetic individuals and celebrate in the comfort of your own balcony, a drink in hand, and watch the fireworks light up the harbour.

This apartment boasts generous living space (142m2 incl balcony) which flows out onto a balcony that is accessible