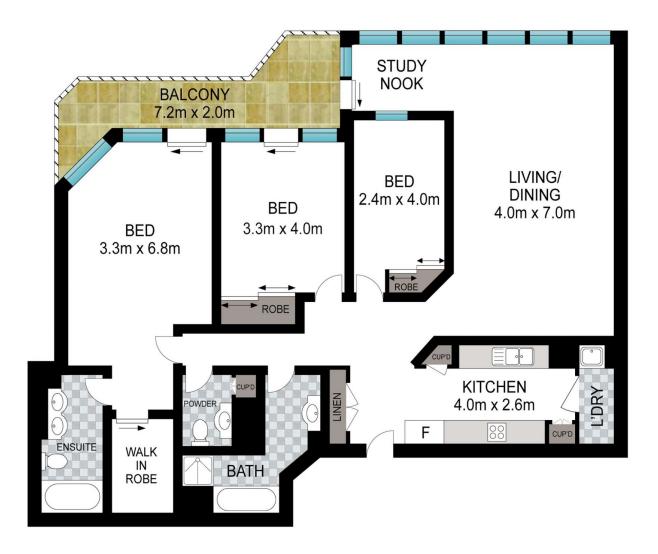

This apartment boasts generous living space (142m2 incl balcony) which flows out onto a balcony that is accessible

## 3 🛤 2 🚔 1 🚘

Land Size : 156 sqm

View : https://www.srmetro.com.au/sale/nsw/sydne y-city/sydney/residential/apartment/7537822

Paul Ding 02 9283 2832

Wilson Diec 02 9283 2832

1 2 3 4 5

0

Scale in metres. Indicative only. Dimensions are approximate. All information contained herein is gathered from sources we believe to be reliable. However we cannot guarantee its accuracy and interested persons should rely on their own enquiries.