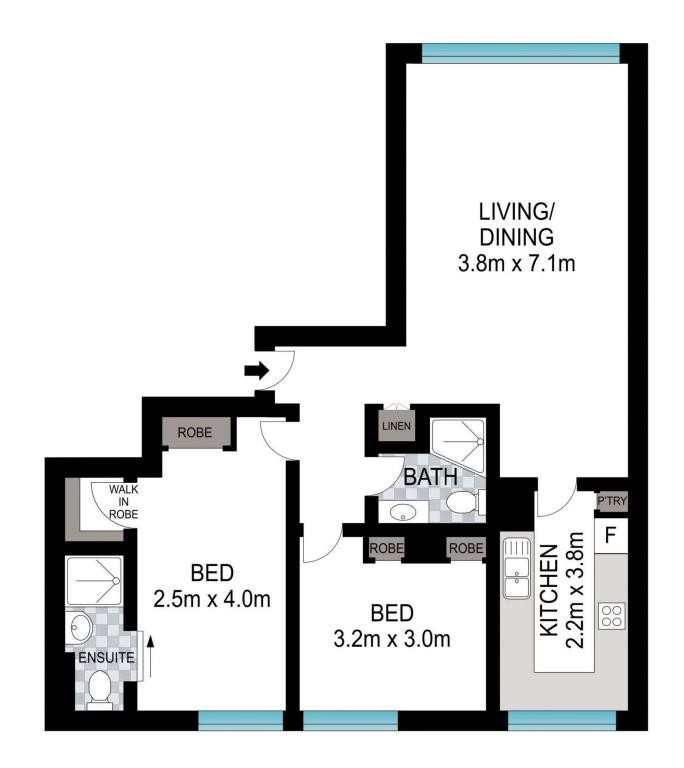

? East/West cross-ventilation design loaded with natural light

? Stunning view over Hyde Park to St Mary's Cathedral ? Functional kitchen with window access and view to city west

? Advantage of 2 bathrooms which is rare in the building ? Attractive floor plan separates living and bedroom area

## 2 🎮 2 🚝

Land Size : 72 sqm

View : https://www.srmetro.com.au/sale/nsw/sydne y-city/sydney/residential/apartment/7507970

Paul Ding 02 9283 2832

Wilson Diec 02 9283 2832