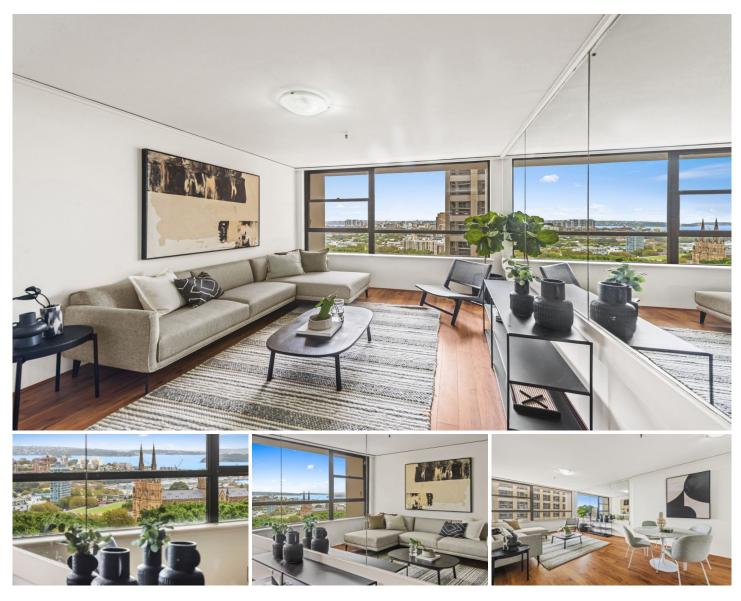

## 266/27 Park Street Sydney NSW

Occupying a desirable corner position in the iconic Park Regis tower, this well-appointed 2 bedroom apartment offers an excellent entry point into one of Sydney's most sought after residential precincts of park side living. An astute investment opportunity, it is just moments to the financial centre, cultural attractions, great dining and entertainment.

? East/West cross-ventilation design loaded with natural light

? Stunning view over Hyde Park to St Mary's Cathedral ? Functional kitchen with window access and view to city west

? Advantage of 2 bathrooms which is rare in the building ? Attractive floor plan separates living and bedroom area

? On site manager, rooftop pool & entertaining deck