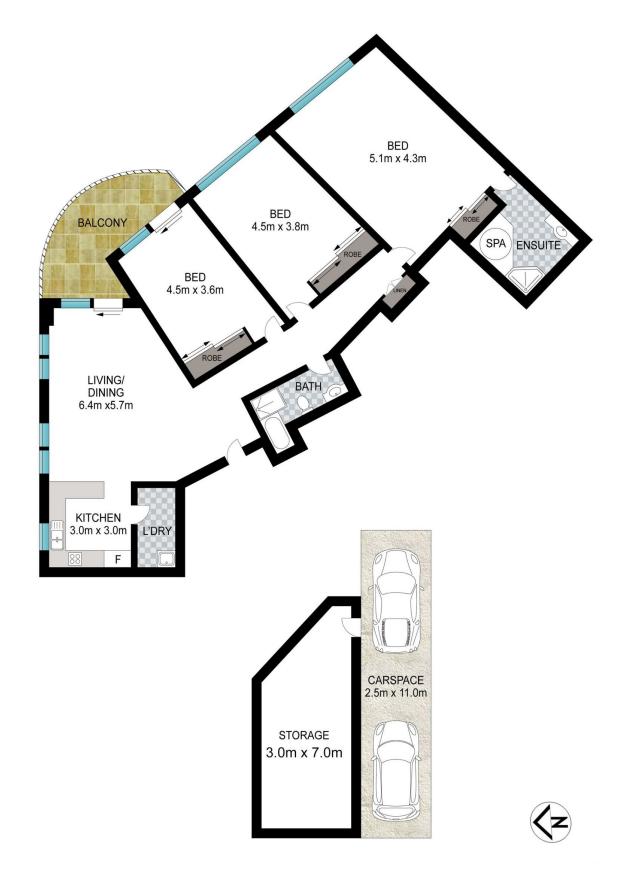

## 3 🛤 2 🚔 2 🚘

Land Size : 179 sqm

: https://www.srmetro.com.au/sale/nsw/sydne y-city/pyrmont/residential/apartment/749456 6

View

Paul Ding 02 9283 2832

Wilson Diec 02 9283 2832

0 1 2 3 4 5

Scale in metres. Indicative only. Dimensions are approximate. All information contained herein is gathered from sources we believe to be reliable. However we cannot guarantee its accuracy and interested persons should rely on their own enquiries.