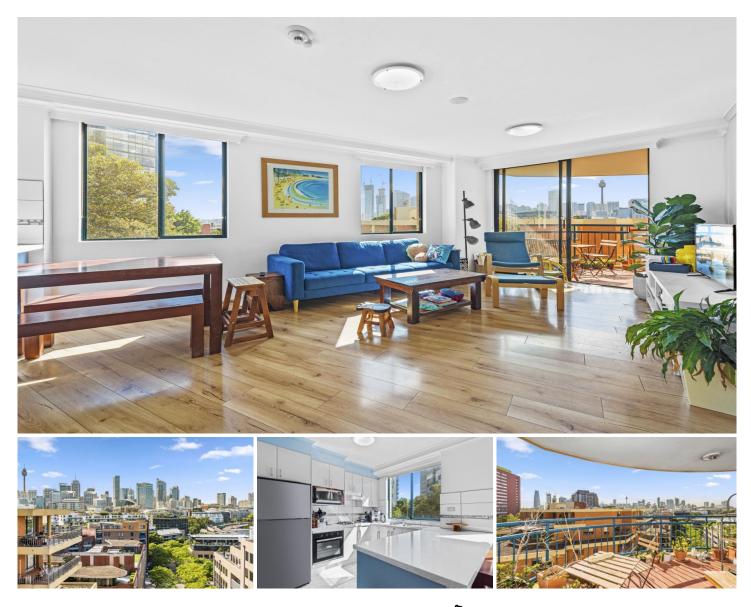

## 76/122 Saunders Street Pyrmont NSW

Nestled in the urban oasis and the peaceful setting of the Harbourview Tower, this impressive 3 bedroom apartment offers a total of 179sqm on title including a north facing balcony plus tandem security car space and storage, the apartment delivers the ultimate in low maintenance living with ample space, generous natural light and a spectacular City skyline panorama. It enjoys a life of extra convenience with walking distance to Sydney CBD and close proximity to the waterfront, Pyrmont's café hub, Sydney Fish Market and within 250m of the light rail to Darling Harbour, Haymarket and Central station.

Desirable corner position maximising natural light but little common wall

Direct City views from all 3 generous size bedrooms North facing balcony with City skyline panorama Well positioned stone bench kitchen with window for

76/122 Saunders Street, Pyrmont