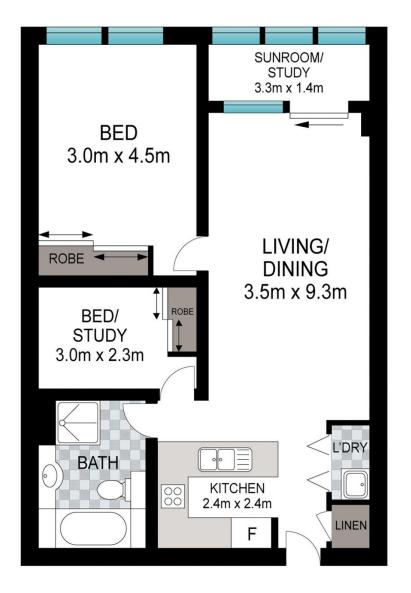

Generous double size bedroom with built-in wardrobes A separated study or 2nd bedroom providing extra living space and value

Open plan kitchen with stone benchtop & stainless steel appliances

Sought after car space on title

## 1 🚐 1 🚔 1 🗬

Land Size: 85 sqm

View : https://www.srmetro.com.au/sale/nsw/sydne

y-city/sydney/residential/apartment/7489227

Paul Ding 02 9283 2832

Wilson Diec 02 9283 2832

Scale in metres. Indicative only. Dimensions are approximate. All information contained herein is gathered from sources we believe to be reliable. However we cannot guarantee its accuracy and interested persons should rely on their own enquiries.