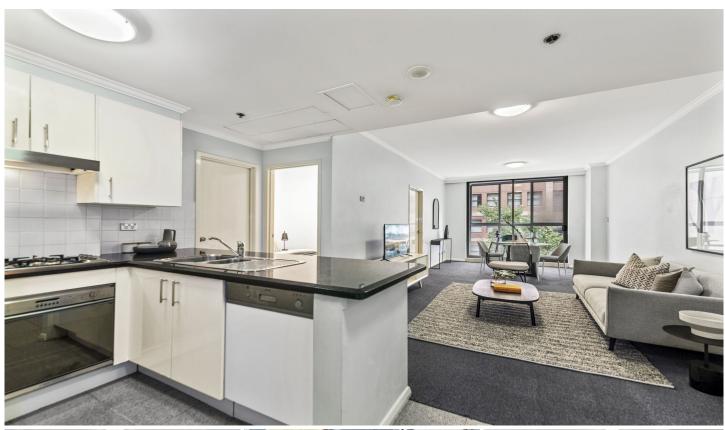

## 117/298 Sussex Street Sydney NSW

This unique and beautifully presented apartment is situated in the popular 'Maestri Tower', located just 160 meters away from Sydney Town Hall Square, it benefits hugely from its close approximate position to the exciting Darling Harbour Quarter neighborhood, with every conceivable amenity at its doorstep including cafes, restaurants, and retail offerings enhancing the unmatched vibrant City lifestyle.

Generous double size bedroom with built-in wardrobes A separated study or 2nd bedroom providing extra living space and value

Open plan kitchen with stone benchtop & stainless steel appliances

Sought after car space on title