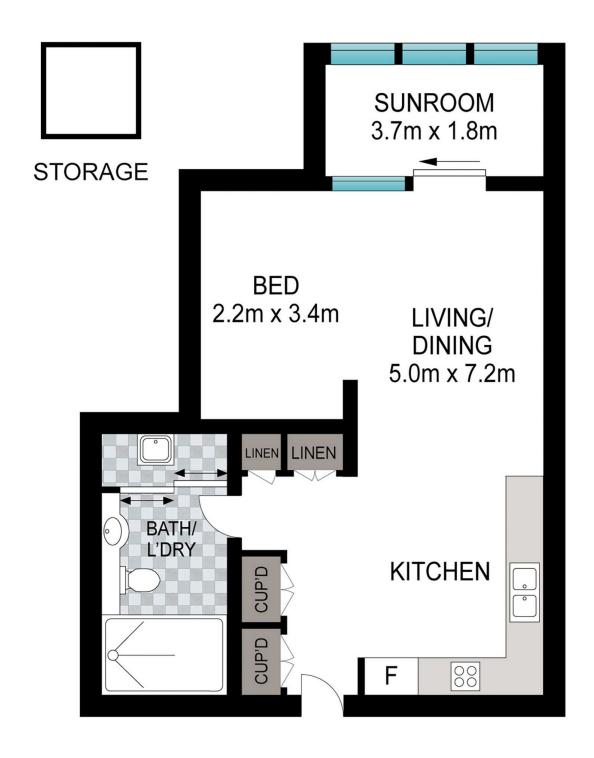

## 201/17 Albert Avenue Chatswood NSW

Conveniently located within 'Chatswood Place' development, this contemporary one bedroom suite offers the ultimate in luxury living in one of Sydney's most vibrant neighborhoods.

- Generous open plan living and dining lead to winter garden
- Well-equipped designer kitchen with gas cooking & Miele appliances
- Ducted air-conditioning; security intercom and storage
- Deluxe bathroom and laundry
- Rooftop pool, landscaped garden, BBQ and gymnasium
- Direct access to supermarket and eateries
- Chatswood Public, Chatswood High & Willoughby Girls catchment

1 🛌 1 📇

Building Size: 48 sqm

**View**: https://www.srmetro.com.au/sale/nsw/no

rth-shore-lower/chatswood/residential/ap

artment/7483979

**Bernard Tsang 02 9283 2832** 

Wilson Diec 02 9283 2832

Strata levies \$584.15pq

Approx. apartment size: 48sq.m.
Approx. storage size: 1sq.m.
Approx. total size: 49sq.m.

Scale in metres. Indicative only. Dimensions are approximate. All information contained herein is gathered from sources we believe to be reliable. However we cannot guarantee its accuracy and interested persons should rely on their own enquiries.