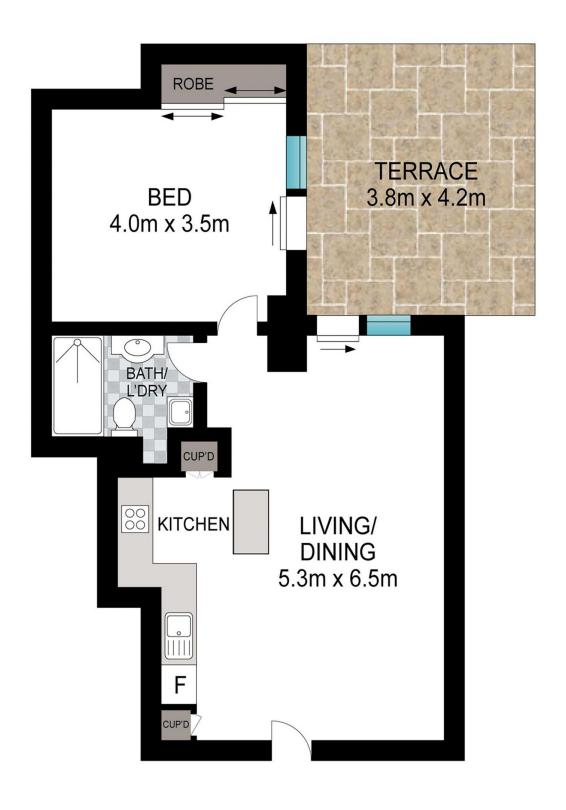

## Level 8/197-199 Castlereagh Street Sydney NSW

Calling on all pet lovers, this coveted well positioned one bedroom apartment features a unique courtyard that is perfect for small pets. With walking distance to Town Hall, Pitt Street Mall, financial centre and cultural attractions, the property presents an exceptional opportunity for an astute long term investment or ideal city retreat.

Recently renovated to high standard of finishes 67sqm living space with courtyard Large double sized bedroom with mirrored built-in Full tile floor throughout the apartment Spacious rectangular shape lounge Ultra-modern kitchen with island benchtop Integrated 2 way bathroom with rain shower and heated towel rail

Renowned well managed residential complex with concierge service

1 🛌 1 🖳

**View**: https://www.srmetro.com.au/sale/nsw/sydney-city/sydney/residential/apartment/7439769

Paul Ding 02 9283 2832

Scale in metres. Indicative only. Dimensions are approximate. All information contained herein is gathered from sources we believe to be reliable. However we cannot guarantee its accuracy and interested persons should rely on their own enquiries.