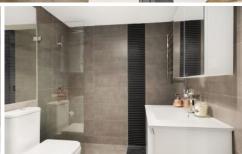

Recently renovated to high standard of finishes 67sqm living space with courtyard Large double sized bedroom with mirrored built-in Full tile floor throughout the apartment Spacious rectangular shape lounge Ultra-modern kitchen with island benchtop Integrated 2 way bathroom with rain shower and heated towel rail