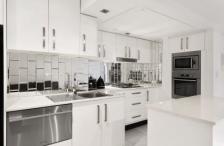

Recently renovated to high standard of finishes 67sqm living space with courtyard Large double sized bedroom with mirrored built-in Full tile floor throughout the apartment Spacious rectangular shape lounge Ultra-modern kitchen with island benchtop Integrated 2 way bathroom with rain shower and heated towel rail