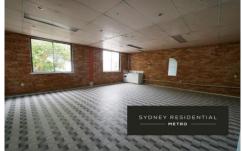

Located with ample foot traffic, suitable for tutoring schools, business use office, professional services such as legal, accountancy, architects or beauty, cosmetic or massage businesses STCA.

There is an option of leasing the entire floor of 125m2 or 3 suites at approx. between 36sqm to 46sqm. Flexible lease terms upon request