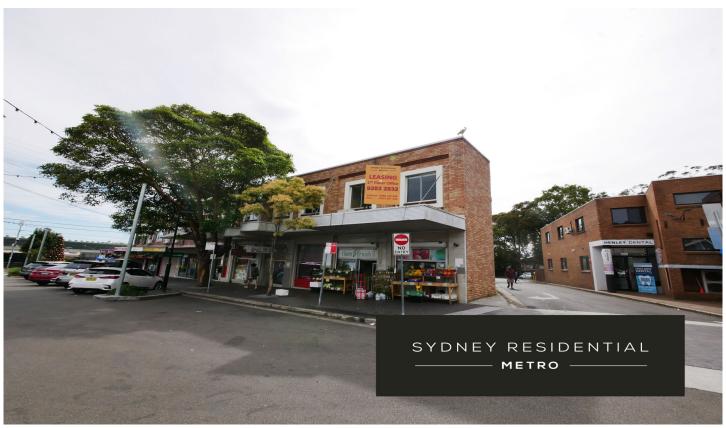

## 8 Henley Road Homebush West NSW

Located above the heart of Flemington (Homebush West) main grocery shopping and eateries district, this is a prime location first-floor office above 8 Henley Road. This office space is excellent exposure for local inner west residents.

It is located directly next to the public car park with Flemington station literally a minute's walk.

Price : Contact Agent Building Size: 130 sqm

View

: https://www.srmetro.com.au/lease/nsw/i nner-west/homebush-west/commercial/o