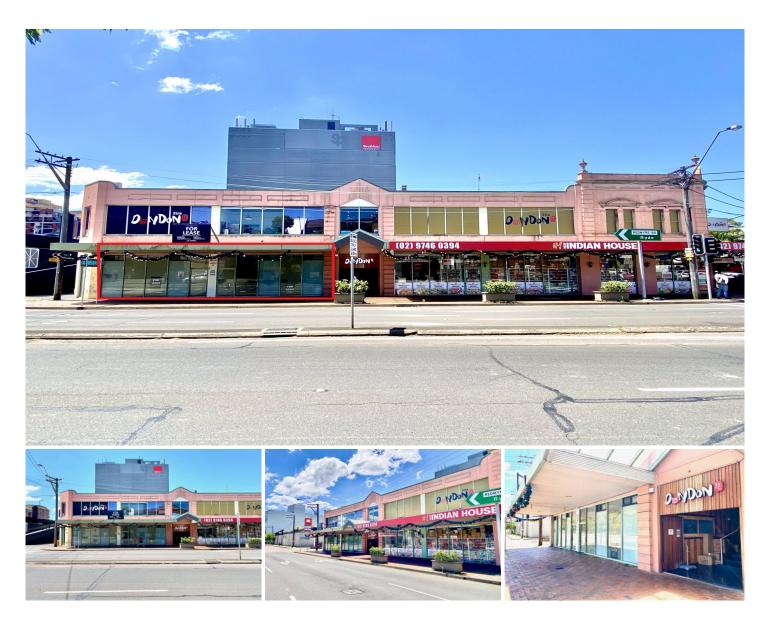

## 39 The Boulevard Strathfield NSW

Shop can be leased as one commercial space or separately

- Located in the heart of Strathfield's bustling shopping/restaurant strip
- Glass shop front with frontage to The Boulevarde
- Approx 65 sqm for internal for two shops
- Maximum visual exposure with high pedestrian/car traffic
- Excellent signage opportunity
- Walking distance to Strathfield station, bus stops, banks, and shopping plaza
- Suitable for various uses

Please contact the agents on 0405 500 868 or 0412 381 239 for more details or to make an appointment to view.

Price : \$135,000 pa Building Size : 65 sqm Land Size : 65 sqm

View : https://www.srmetro.com.au/lease/nsw/i nner-west/strathfield/commercial/retail/7