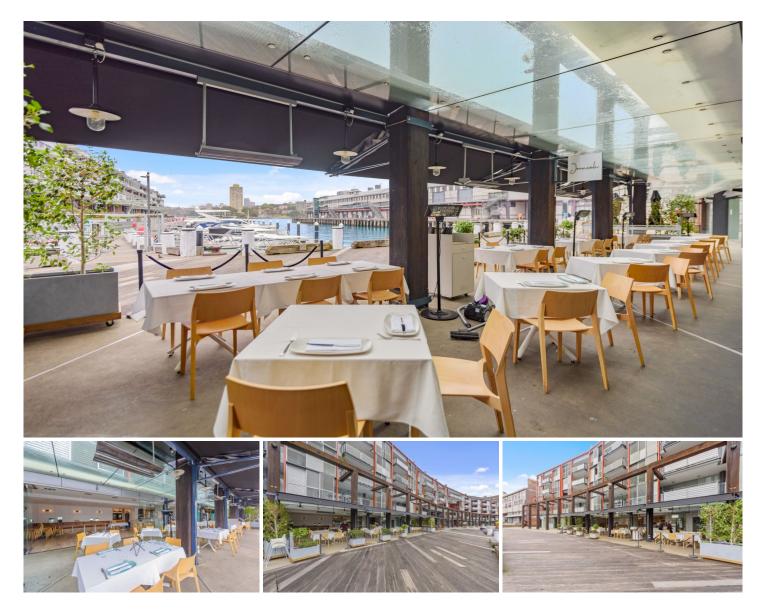

## 17-17A Hickson Road Dawes Point NSW

Trophy harbourfront position in one of Sydney's most prestigious private residential, retail and lifestyle precincts.

Exceptional wide frontage retail within an exclusive waterfront promenade.

New 5 year lease + 5 year option (lease to July 2027 option to 2032) Attractive 5% fixed increase per annum Net income \$187,188 pa (GST inclusive)

Tenant pays 100% outgoings as per lease

Enormous 16 metre wide frontage with north aspect - patrons sitting outside in the winter sun is most delightful 116sqm net space + 100sqm of exclusive seating area Stunning views to the habour and boat marina Valuable liquor licence