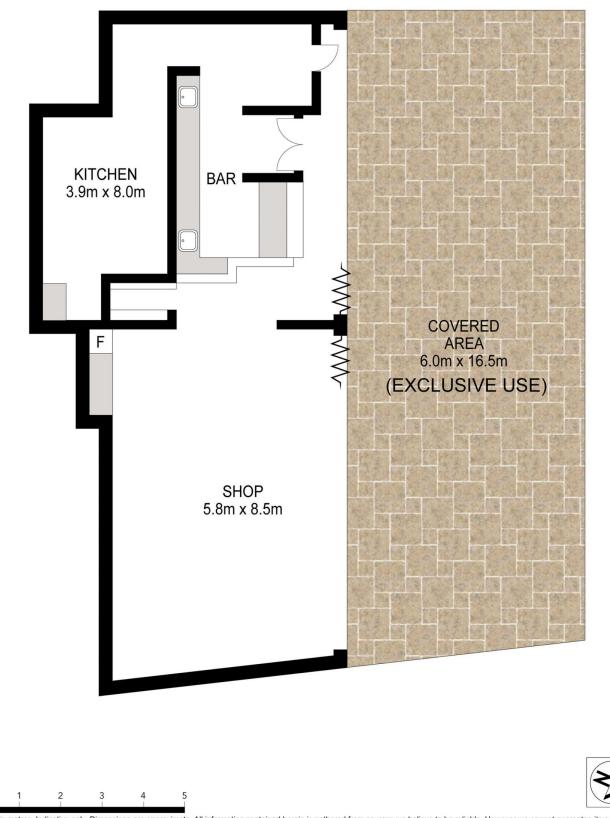

New 5 year lease + 5 year option (lease to July 2027 option to 2032) Attractive 5% fixed increase per annum Net income \$187,188 pa (GST inclusive)

Tenant pays 100% outgoings as per lease

Enormous 16 metre wide frontage with north aspect - patrons sitting outside in the winter sun is most delightful 116sqm net space + 100sqm of exclusive seating area Stunning views to the habour and boat marina Valuable liquor licence

## Building Size : 180 sqm View

- - : https://www.srmetro.com.au/sale/nsw/sy dney-city/dawes-point/commercial/retail/ 7241775

Paul Ding 02 9283 2832

Scale in metres. Indicative only. Dimensions are approximate. All information contained herein is gathered from sources we believe to be reliable. However we cannot guarantee its accuracy and interested persons should rely on their own enquiries.