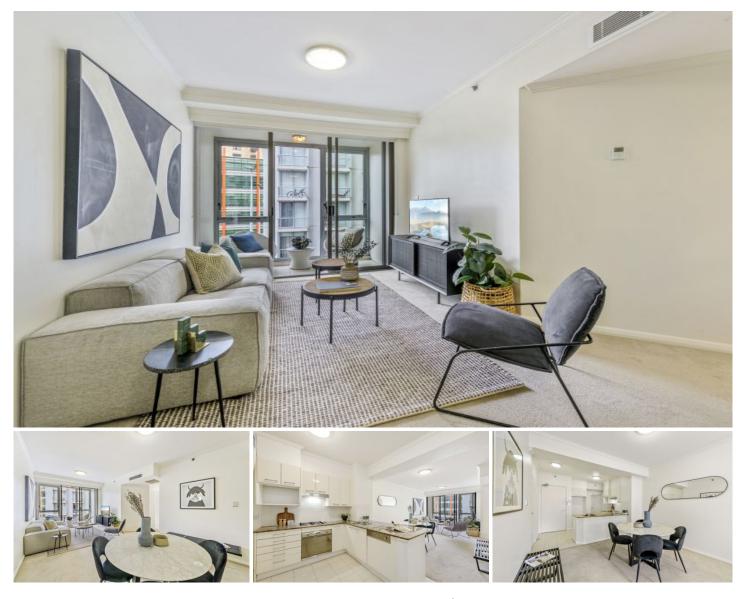

## 13/515 Kent Street Sydney NSW

Positioned in the renowned Maestri Towers in the heart of the city, this superb 2 bedroom apartment boasts light-filled interiors, contemporary finishes and a relaxed layout for stylish ease of living.

- Open plan living and dining lead to an enclosed balcony

- Gourmet gas kitchen with granite benchtop, r/c air conditioning

- Both bedrooms with built-ins & balcony access
- Master ensuite with bathtub, internal laundry off kitchen

- On site building management, gym, sauna & indoor heated pool

- Double security parking
- Steps from Town Hall and a short walk to Darling Harbour

Strata levies: \$1,769.30pq Council rates: \$ 302.90pq