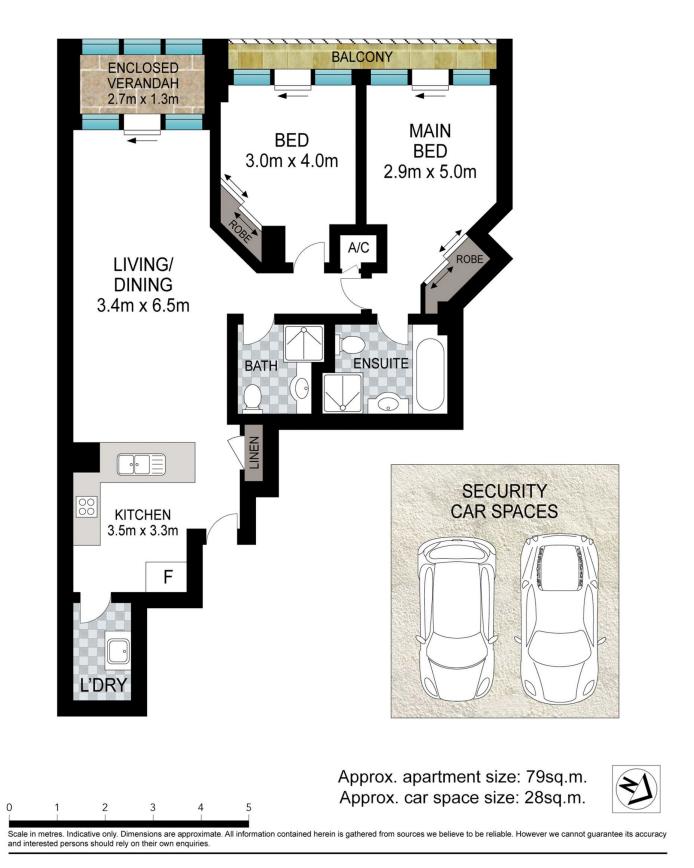

- Open plan living and dining lead to an enclosed balcony

- Gourmet gas kitchen with granite benchtop, r/c air conditioning

- Both bedrooms with built-ins & balcony access
- Master ensuite with bathtub, internal laundry off kitchen

- On site building management, gym, sauna & indoor heated pool

- Double security parking
- Steps from Town Hall and a short walk to Darling Harbour

Strata levies: \$1,769.30pq Council rates: \$ 302.90pq

## 2 🛤 2 🚔 2 🖨

Building Size : 79 sqm

: https://www.srmetro.com.au/sale/nsw/sy dney-city/sydney/residential/apartment/7 238489

View

Bernard Tsang 02 9283 2832

https://www.srmetro.com.au