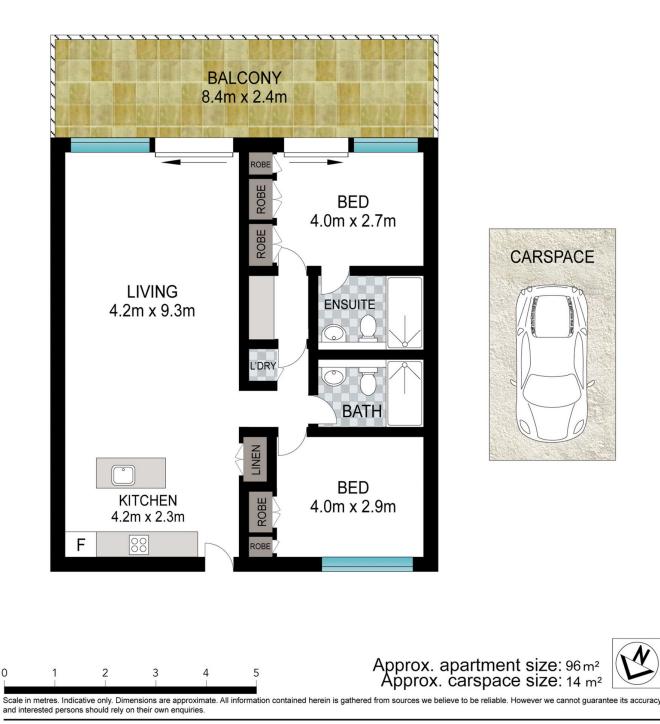

- Spacious open plan living/dining open to full width balcony

Engineered Oak timber flooring & ducted air conditioning
Gourmet CaesarStone gas kitchen equipped with quality appliances

- Master bedroom includes built-in wardrobe and ensuite
- Stylish modern bathrooms featuring floor-to-ceiling tiles
- Video intercom entry and lift access to basement parking
- Stroll to the train station and soon to be completed North

## 2 🛤 2 🚰 1 🚘

Price Building S

View

:\$ 1,095,000

Building Size : 96 sqm

: https://www.srmetro.com.au/sale/nsw/no rth-shore-lower/north-sydney/residential/ apartment/7221629

Bernard Tsang 02 9283 2832

Wilson Diec 02 9283 2832