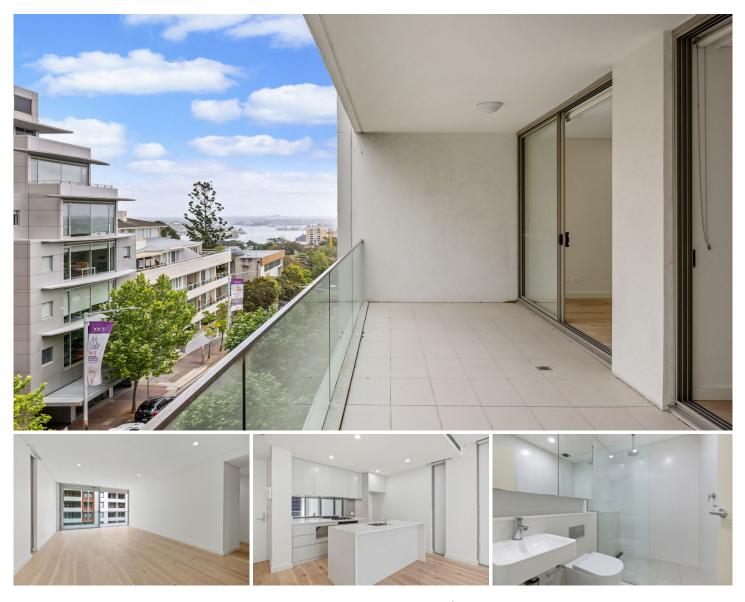

## 32/12 Berry Street North Sydney NSW

Set in the vibrant heart of North Sydney, this generous two bedroom apartment within "Atria" presents effortless modern living. One of just 48 residences with interiors by Koichi Takada Architects, this 96sqm contemporary apartment offers a lifestyle of sophistication and convenience and enjoys a central locale amid North Sydney's vibrant CBD.

- Spacious open plan living/dining open to full width balcony

Engineered Oak timber flooring & ducted air conditioning
Gourmet CaesarStone gas kitchen equipped with quality appliances

- Master bedroom includes built-in wardrobe and ensuite
- Stylish modern bathrooms featuring floor-to-ceiling tiles
- Video intercom entry and lift access to basement parking
- Stroll to the train station and soon to be completed North