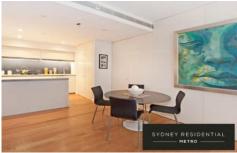

This impeccably presented apartment features:

- Inviting open plan living lead to timber courtyard perfect for entertaining
- Two spacious bedrooms, built-in robes, study nook
- Deluxe kitchen with Caesarstone benchtops and 'Smeg'