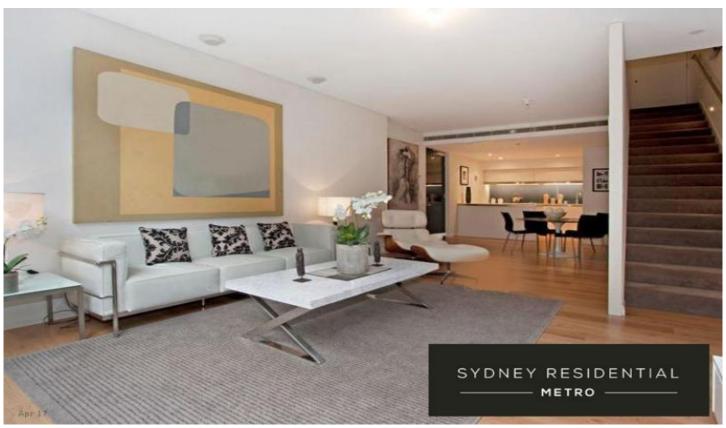

## Level 15/101 Bathurst Street Sydney NSW

(Contact Agent for Inspection: Queenly Chin 0405500868)

Pioneering a benchmark in inner-city living, 'Lumiere' showcases architectural excellence, award-winning and dramatic in its design. Now the centrepiece of Town Hall Plaza, it's built above the Regent Place Podium and enjoys a central location surrounded by all Sydney city has to offer. This magnificent unfurnished 2 bedroom plus study apartment showcases the clean fluid lines of contemporary living and offers a superb inner-city lifestyle.

This impeccably presented apartment features:

- Inviting open plan living lead to timber courtyard perfect for entertaining
- Two spacious bedrooms, built-in robes, study nook
- Deluxe kitchen with Caesarstone benchtops and 'Smeg'