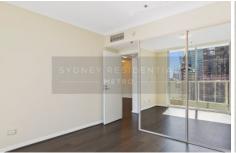

- \* Open plan living and dining extends to a covered balcony
- \* Timber floorboard throughout the apartment
- \* Renovated bathroom combined with internal laundry
- \* Generous bedroom with built-in wardrobes & balcony access
- \* Inviting lounge/dining flows to a full-width balcony
- \* Elegantly appointed kitchen with stainless steel appliances and granite bench top and floors