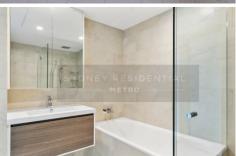

- \* Open plan living and dining extends to a covered balcony
- \* Timber floorboard throughout the apartment
- \* Renovated bathroom combined with internal laundry
- \* Generous bedroom with built-in wardrobes & balcony access
- \* Inviting lounge/dining flows to a full-width balcony
- \* Elegantly appointed kitchen with stainless steel appliances and granite bench top and floors