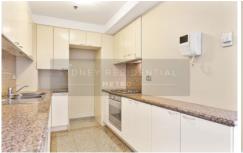

- \* Open plan living and dining extends to a covered balcony
- \* Timber floorboard throughout the apartment
- \* Renovated bathroom combined with internal laundry
- \* Generous bedroom with built-in wardrobes & balcony access
- \* Inviting lounge/dining flows to a full-width balcony
- \* Elegantly appointed kitchen with stainless steel appliances and granite bench top and floors