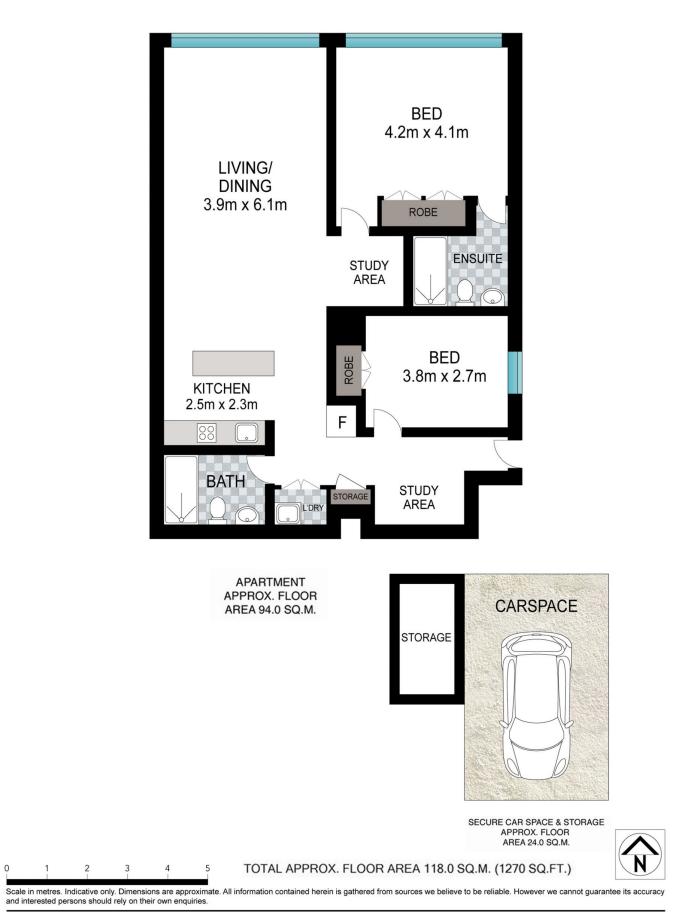

## 1603/101 Bathurst Street Sydney NSW

Commanding dramatic Northerly views over St Andrews Cathedral, Town Hall and the Queen Victoria Building, this impeccably appointed 94sqm apartment is found within the sought after 'Lumiere Residences'.

Architecturally designed by Foster and Partners this magnificent 2 bedroom plus study apartment showcases the clean fluid lines of contemporary living and offer a superb inner-city lifestyle.

Spacious living & dining with timber flooring throughout
Open plan island gas kitchen with stainless steel appliances

- 2 sleek, ultra modern bathrooms; internal laundry
- 2 study alcove/ media nook
- Ducted r/c air-conditioning, minimal common wall
- Impressive entrance foyer with 24/7 concierge service