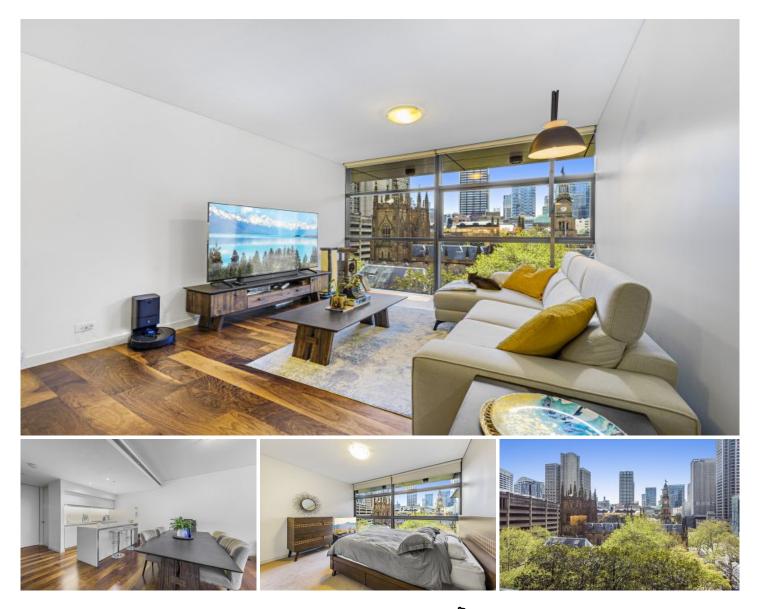

## 1603/101 Bathurst Street Sydney NSW

Commanding dramatic Northerly views over St Andrews Cathedral, Town Hall and the Queen Victoria Building, this impeccably appointed 94sqm apartment is found within the sought after 'Lumiere Residences'.

Architecturally designed by Foster and Partners this magnificent 2 bedroom plus study apartment showcases the clean fluid lines of contemporary living and offer a superb inner-city lifestyle.

Spacious living & dining with timber flooring throughout
Open plan island gas kitchen with stainless steel appliances

- 2 sleek, ultra modern bathrooms; internal laundry
- 2 study alcove/ media nook
- Ducted r/c air-conditioning, minimal common wall
- Impressive entrance foyer with 24/7 concierge service