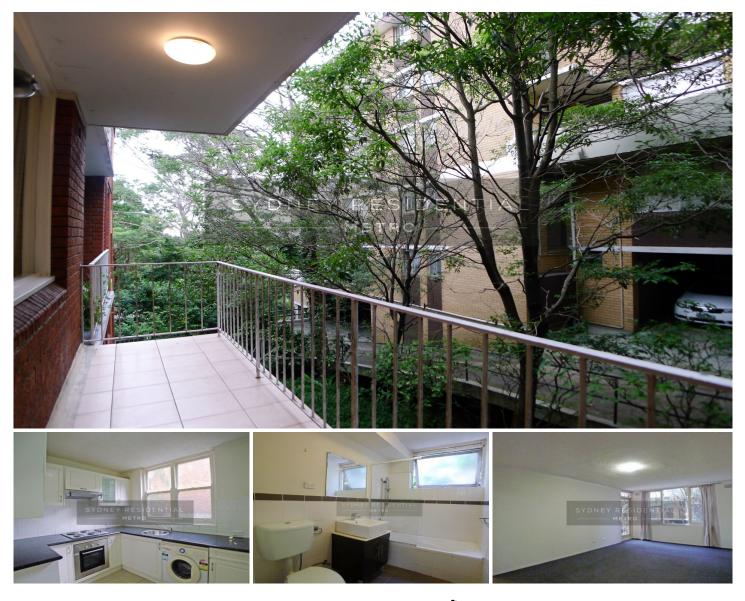

## Level G/F/248 Pacific Highway Artarmon NSW

Two-bedroom apartment features a combined living and dining area. Quietly located and surrounded by lush gardens and trees

Located a stroll to Royal North Shore Hospital, TAFE, St Leonards shops and train station. Buses at your door and a short drive to Crows Nest, Lane Cove, Chatswood shopping centres and Sydney CBD.

A great option for those looking for their own space at an affordable rental in this central location.

Features:

- Combined living/dining area
- Separate kitchen with modern appliances & laundry facilities