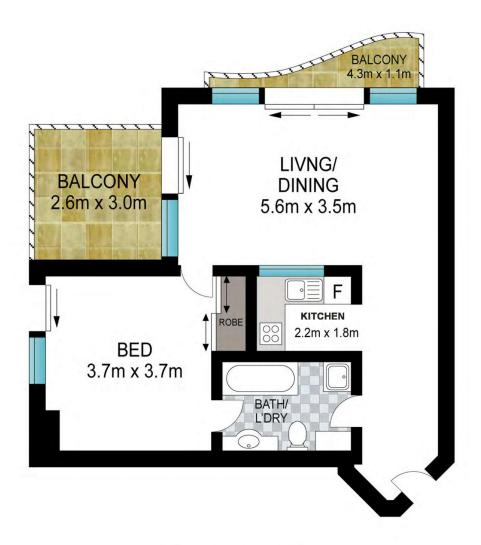

## Level 11/197-199 Castlereagh Street Sydney NSW

This coveted well positioned apartment is awash with open City light and views towards Hyde Park. Within walking distance to Town Hall, Pitt Street Mall, financial centre and cultural attractions, it presents an exceptional opportunity for long term investment or ideal city retreat.

Desirable corner apartment with north & east aspects Bright and airy open plan living and dining Double sized bedroom with built-in Rare find two separate balconies off living area Functional two-way bathroom with laundry facility Ducted air-conditioning, 24-hour concierge Security car space on title

Strata Levy: \$1,595 qtr approx Council Rate: \$303 qtr approx Water Rate: \$167 qtr approx

1 🚐 1 🖺 1 🗬

Land Size: 74 sqm

**View**: https://www.srmetro.com.au/sale/nsw/sydne y-city/sydney/residential/apartment/7183169