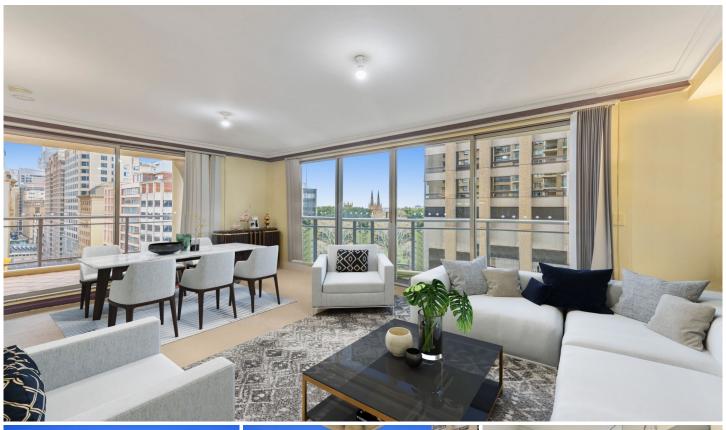

## Level 11/197-199 Castlereagh Street Sydney NSW

This coveted well positioned apartment is awash with open City light and views towards Hyde Park. Within walking distance to Town Hall, Pitt Street Mall, financial centre and cultural attractions, it presents an exceptional opportunity for long term investment or ideal city retreat.

Desirable corner apartment with north & east aspects Bright and airy open plan living and dining Double sized bedroom with built-in Rare find two separate balconies off living area Functional two-way bathroom with laundry facility Ducted air-conditioning, 24-hour concierge Security car space on title