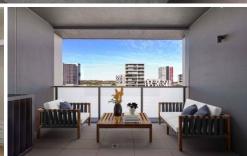

- \* Spacious interiors offer a light-filled open living and dining area
- \* Sunlit east facing balcony with elevated urban views
- \* Smart modern kitchen with Miele appliances
- \* Two double bedrooms with built-ins plus a separate study area