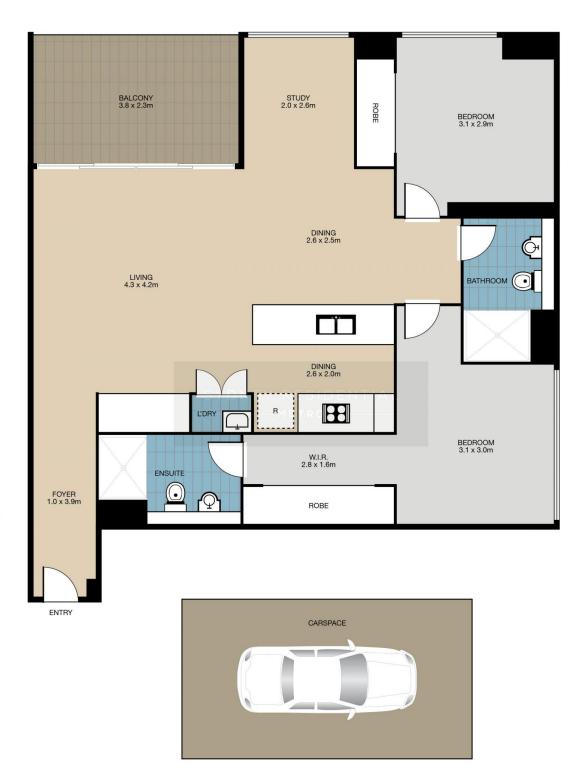

## 1001/3 George Julius Avenue Zetland NSW

Situated in the heart of Victoria Park, this bright and airy 2-bedroom apartment makes a generously proportioned home with excellent natural light throughout. It enjoys an upper floor position with elevated urban views and offers exceptional security and perfect convenience as part of the acclaimed Platinum development by Payce with premium resort facilities. Step out the front door and you are directly opposite Nuffield Park and within short walking distance to the East Village shopping & dining hub, and Green Square train station.

- \* Spacious interiors offer a light-filled open living and dining area
- \* Sunlit east facing balcony with elevated urban views
- \* Smart modern kitchen with Miele appliances
- \* Two double bedrooms with built-ins plus a separate study area