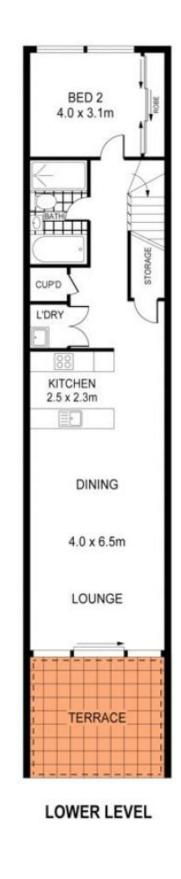

## Level 5/43 Wilson Street Botany NSW

This north facing of split level two bedroom apartments plus study is situated in the heart of Botany and secure complex.

Property Features;

- Open living area leading onto a large balcony
- Open kitchen with stainless steel appliances and stone benchtops
- Two large bedrooms with built ins wardrobe (first level) with ensuite bathroom
- Ducted Air Conditioning thorough out
- 2 large tandem car spaces
- Located minutes from parks and local schools and close to public transport