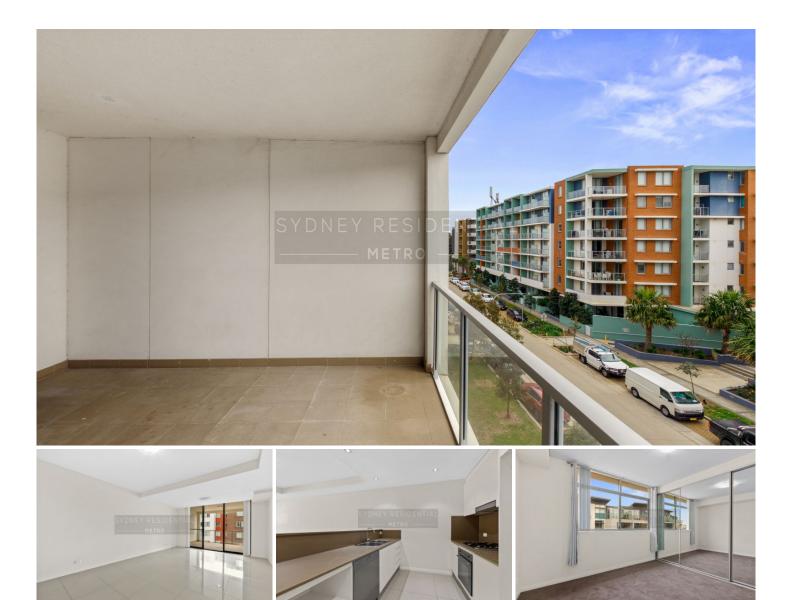

## Level 5/43 Wilson Street Botany NSW

This north facing of split level two bedroom apartments plus study is situated in the heart of Botany and secure complex.

Property Features;

- Open living area leading onto a large balcony
- Open kitchen with stainless steel appliances and stone benchtops
- Two large bedrooms with built ins wardrobe (first level) with ensuite bathroom
- Ducted Air Conditioning thorough out
- 2 large tandem car spaces
- Located minutes from parks and local schools and close to public transport