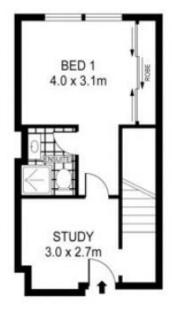

## Level 5/43 Wilson Street Botany NSW

This north facing of split level two bedroom apartments plus study is situated in the heart of Botany and secure complex.

Property Features;

- Open living area leading onto a large balcony
- Open kitchen with stainless steel appliances and stone benchtops
- Two large bedrooms with built ins wardrobe (first level) with ensuite bathroom
- Ducted Air Conditioning thorough out
- 2 large tandem car spaces
- Located minutes from parks and local schools and close to public transport