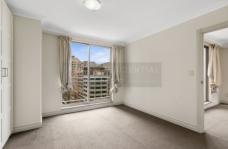

Open City view with dual aspects; generous double bedroom with built-in wardrobes; inviting lounge/dining flows to light filled balcony; elegantly appointed kitchen with stainless steel appliances, and two way bathroom with integrated laundry facility. The abundance of natural light creates a bright and fresh ambience.

## Property Features;

- Spacious bedrooms with built in robes overlooking to city view