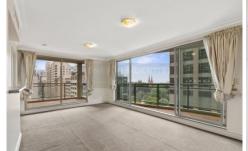

Open City view with dual aspects; generous double bedroom with built-in wardrobes; inviting lounge/dining flows to light filled balcony; elegantly appointed kitchen with stainless steel appliances, and two way bathroom with integrated laundry facility. The abundance of natural light creates a bright and fresh ambience.

## Property Features;

- Spacious bedrooms with built in robes overlooking to city view