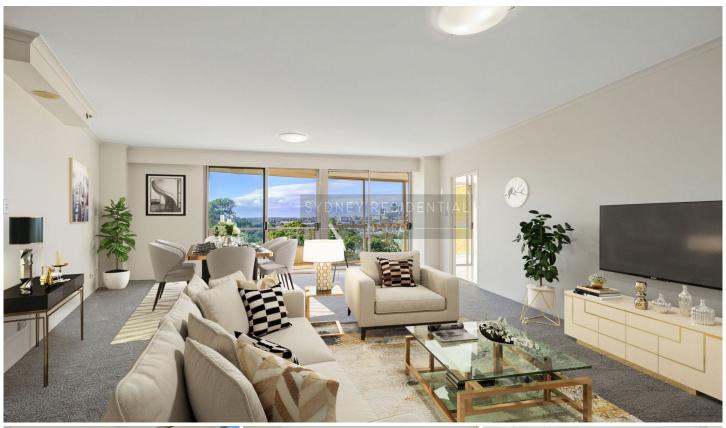

## Level 8/421 Pacific Highway Artarmon NSW

\*\*DEPOSIT TAKEN\*\* This warmth and excellent two bedroom apartment on high floor is drenched in natural light. Key features of this home include:

- Double lockup garage (tandem security parking with multiple visitor parking spaces)
- Huge bedroom with built in wardrobe
- Master bedroom with on-suite and new shower screen
- Multi-function sunroom
- On-site building manager and 24-hr comprehensive CCTV coverage
- Indoor heated pool, gym, spa, game room
- Famous school catchment area
- Walking Distance to central bus hub to City, North Sydney, Chatswood and Lane Cove.
- Just minutes' drive to Chatswood & Lane Cove Shopping Centre and to CITY CBD.