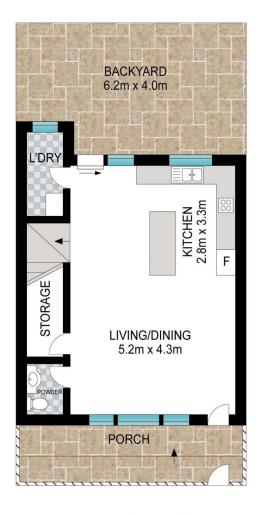

## 3 Richmond Avenue Sylvania Waters NSW

Tucked away in a private leafy setting and inspired by Venetian canal living is this boutique development of 6 unique, terrace-style town homes. Tightly held and mainly owner occupied, this property features ground floor living areas that leads to a private waterside backyard, perfect for a relaxing drink or an enjoyable casual weekend BBQ.

Complemented by a sought after, sunny north-facing aspect, this sun-drenched property offers generous accommodation over 3 levels with separated lounge and dining; extra powder room; 2 main bedrooms both with ensuites, walk-in robe and a huge attic 3rd bedroom with extensive storage.

land/sylvania-waters/residential/townhouse/

7132370

Paul Ding 02 9283 2832

**GROUND FLOOR** 

**FIRST FLOOR** 

**2ND FLOOR** 

Scale in metres. Indicative only. Dimensions are approximate. All information contained herein is gathered from sources we believe to be reliable. However we cannot guarantee its accuracy and interested persons should rely on their own enquiries.