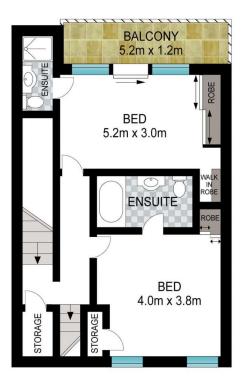

Complemented by a sought after, sunny north-facing aspect, this sun-drenched property offers generous accommodation over 3 levels with separated lounge and dining; extra powder room; 2 main bedrooms both with ensuites, walk-in robe and a huge attic 3rd bedroom with extensive storage.

land/sylvania-waters/residential/townhouse/

7132370

Paul Ding 02 9283 2832

**GROUND FLOOR** 

**FIRST FLOOR** 

**2ND FLOOR** 

Scale in metres. Indicative only. Dimensions are approximate. All information contained herein is gathered from sources we believe to be reliable. However we cannot guarantee its accuracy and interested persons should rely on their own enquiries.