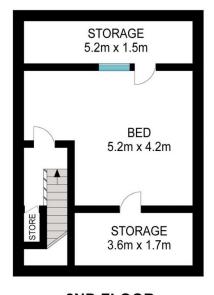

Complemented by a sought after, sunny north-facing aspect, this sun-drenched property offers generous accommodation over 3 levels with separated lounge and dining; extra powder room; 2 main bedrooms both with ensuites, walk-in robe and a huge attic 3rd bedroom with extensive storage.

land/sylvania-waters/residential/townhouse/

7132370

Paul Ding 02 9283 2832

**GROUND FLOOR** 

**FIRST FLOOR** 

**2ND FLOOR** 

Scale in metres. Indicative only. Dimensions are approximate. All information contained herein is gathered from sources we believe to be reliable. However we cannot guarantee its accuracy and interested persons should rely on their own enquiries.