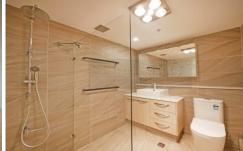

- Recently renovated and finished to the highest possible standards
- -Uniquely spacious Lounge with timber tiles flows into the courtyard
- Sleek and stylish Caesarstone kitchen with stainless steel appliances
- Spacious bedrooms with built-in main with walk-in-wardrobe; Both bedrooms also feature direct