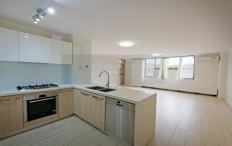

- Recently renovated and finished to the highest possible standards
- -Uniquely spacious Lounge with timber tiles flows into the courtyard
- Sleek and stylish Caesarstone kitchen with stainless steel appliances
- Spacious bedrooms with built-in main with walk-in-wardrobe; Both bedrooms also feature direct