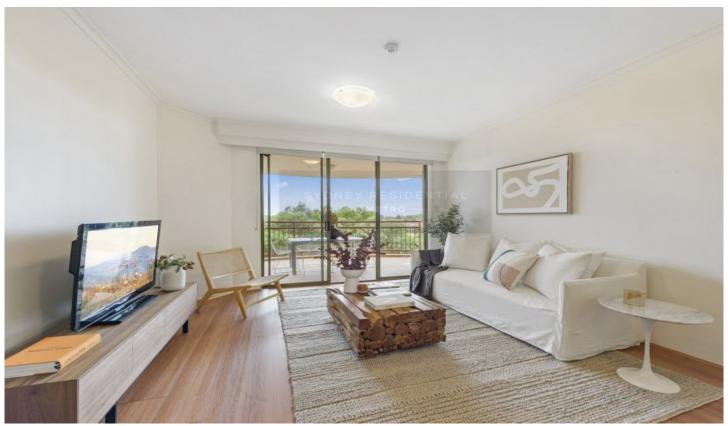

## Level 4/15 Herbert Street St Leonards NSW

Situated at the rear of the highly sought-after security complex 'The Oasis' this impressive 2 bedroom apartment offers a spacious easy care living experience.

- Light- filled open plan living area with timber flooring and balcony access
- Recently refreshed with new paints and flooring
- 2 generous bedrooms with built-in robes, master ensuite
- Gas kitchen, plenty of cupboard storage space
- On-site building manager, security lock up garage & visitors parking
- Heated indoor pool, sauna, spa, gym & BBQ area
- 300m to St Leonards station & Forum Plaza, stroll to RNSH