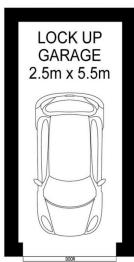

2 🗀 2 🔓 1 🖨

**View :** https://www.srmetro.com.au/lease/nsw/north-shor e-lower/st-leonards/residential/apartment/711648

Cathryn Chen 02 9283 2832

Apartment size: 95sq.m. Garage size: 14sq.m.

Scale in metres. Indicative only. Dimensions are approximate. All information contained herein is gathered from sources we believe to be reliable. However we cannot guarantee its accuracy and interested persons should rely on their own enquiries.