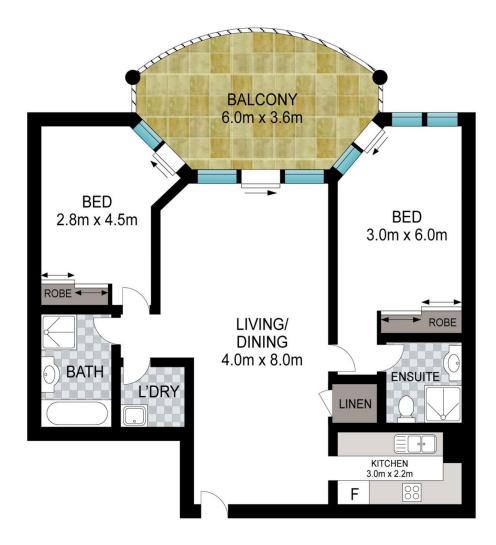

## Level 4/15 Herbert Street St Leonards NSW

Situated at the rear of the highly sought-after security complex 'The Oasis' this impressive 2 bedroom apartment offers a spacious easy care living experience.

- Light- filled open plan living area with timber flooring and balcony access
- Recently refreshed with new paints and flooring
- 2 generous bedrooms with built-in robes, master ensuite
- Gas kitchen, plenty of cupboard storage space
- On-site building manager, security lock up garage & visitors parking
- Heated indoor pool, sauna, spa, gym & BBQ area
- 300m to St Leonards station & Forum Plaza, stroll to RNSH

2 🗀 2 🔓 1 🖨

**View :** https://www.srmetro.com.au/lease/nsw/north-shor e-lower/st-leonards/residential/apartment/711648

Cathryn Chen 02 9283 2832

Apartment size: 95sq.m. Garage size: 14sq.m.

Scale in metres. Indicative only. Dimensions are approximate. All information contained herein is gathered from sources we believe to be reliable. However we cannot guarantee its accuracy and interested persons should rely on their own enquiries.