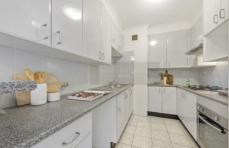

- Light- filled open plan living area with timber flooring and balcony access
- Recently refreshed with new paints and flooring
- 2 generous bedrooms with built-in robes, master ensuite
- Gas kitchen, plenty of cupboard storage space
- On-site building manager, security lock up garage & visitors parking
- Heated indoor pool, sauna, spa, gym & BBQ area
- 300m to St Leonards station & Forum Plaza, stroll to RNSH