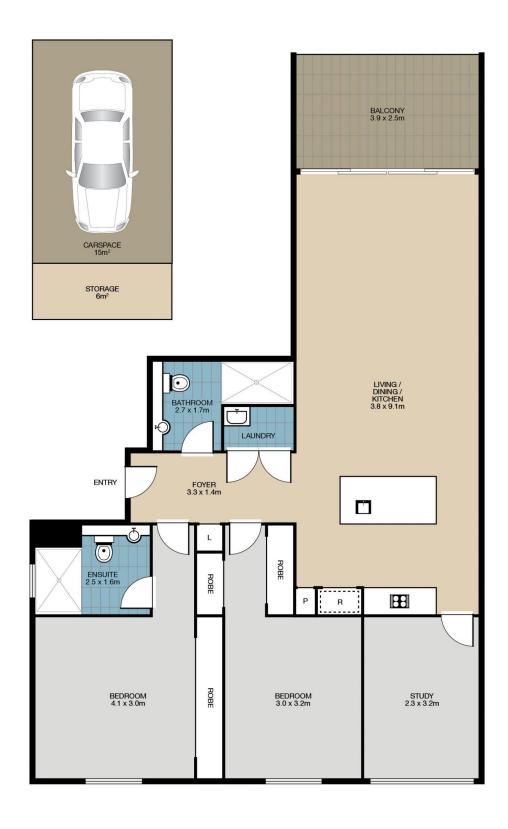

## N1508/33 Ultimo Road, HAYMARKET

 Apartment :
 86m²

 Balcony :
 9m²

 Parking :
 15m²

 Storage Cage :
 6m²

This floor plan is intended as a guide only. Layout dimensions are approximate only. No representations or warranties of any nature whatsoever are given or intended. Any person using this information should rely on their own enquiries. Proc plane by Josef Geranio Studio