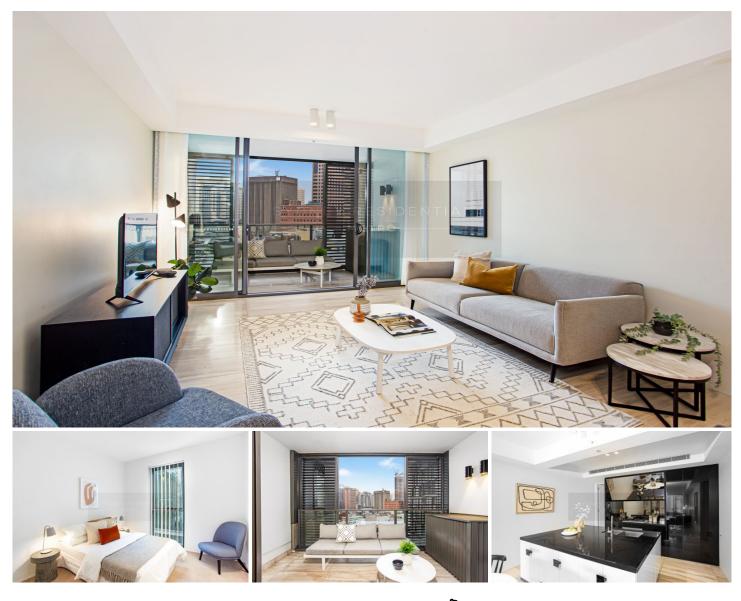

## N1508/33 Ultimo Road Haymarket NSW

In the heart of Chinatown's popular lifestyle and transport hub, and on the doorstep of the CBD, this designer two-bedroom plus study residence displays contemporary sparkle and easy convenience. It sits in an elevated position of 'The Quay' tower with sweeping outlooks over the city and includes a generous single-level floorplan that's ideally configured to meet the needs of low-maintenance lifestyle seekers. It's also perfectly positioned amid Sydney's vibrant restaurant, cafe and entertainment precinct, strolling distance to the CBD, Market City, UTS and Central station.

\* Light-filled throughout and featuring a great-sized open layout

\* An elevated 15th floor position with dynamic views over the city

\* Two double-sized bedrooms plus a separate study/3rd