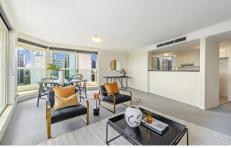

100sqm of living space with minimal common wall Abundance of natural light creating a bright and fresh ambience

Inviting lounge/dining flowing to a wrapped around balcony North facing windows in both bedrooms

Functional layout with separated living and bedroom area Integrated gas appliances and stone bench top

2 🕒 2 🔓 1 😭

Building Size: 100 sqm

View

: https://www.srmetro.com.au/sale/nsw/sy dney-city/sydney/residential/apartment/7