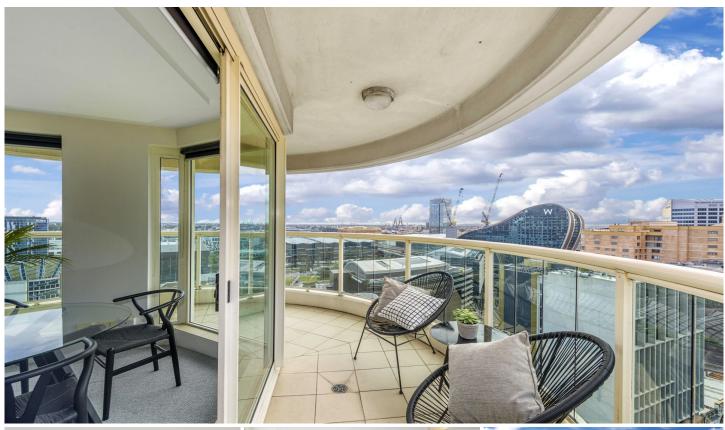

## Level 22/348-352 Sussex Street Sydney NSW

Bathed in all day sunlight in a sought after north-facing setting and wrapped around by a glass-framed balcony that blends living areas seamlessly to outdoor space, and enhanced by encompassing City and Darling Harbour panorama, this impressive 2 bedroom apartment represents a unique opportunity to secure a prized aspect within the established "Landmark' complex that plays host to a desired lifestyle amongst the City's commercial, entertainment and cultural attractions.

100sqm of living space with minimal common wall Abundance of natural light creating a bright and fresh ambience

Inviting lounge/dining flowing to a wrapped around balcony North facing windows in both bedrooms