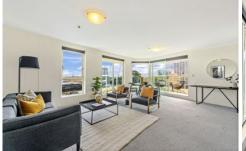

100sqm of living space with minimal common wall Abundance of natural light creating a bright and fresh ambience

Inviting lounge/dining flowing to a wrapped around balcony North facing windows in both bedrooms

Functional layout with separated living and bedroom area Integrated gas appliances and stone bench top

2 🕒 2 🔓 1 😭

Building Size: 100 sqm

View

: https://www.srmetro.com.au/sale/nsw/sy dney-city/sydney/residential/apartment/7