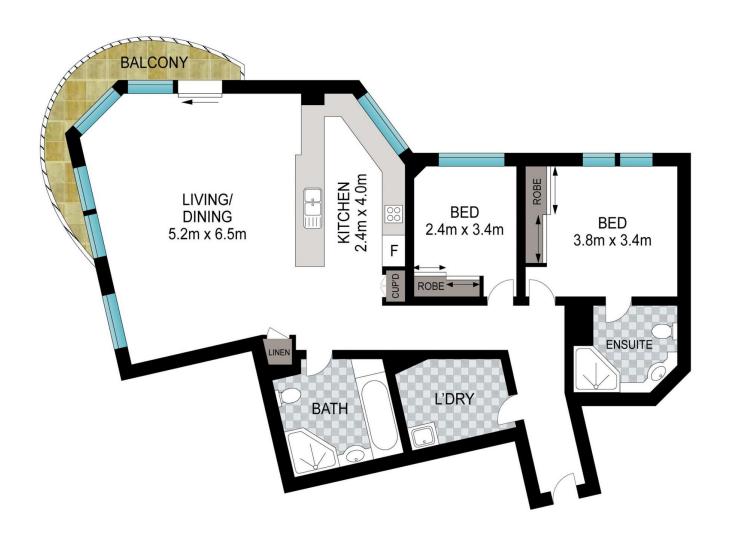

100sqm of living space with minimal common wall Abundance of natural light creating a bright and fresh ambience

Inviting lounge/dining flowing to a wrapped around balcony North facing windows in both bedrooms

Functional layout with separated living and bedroom area Integrated gas appliances and stone bench top

2 🕒 2 🔓 1 😭

Building Size: 100 sqm

View

: https://www.srmetro.com.au/sale/nsw/sy dney-city/sydney/residential/apartment/7