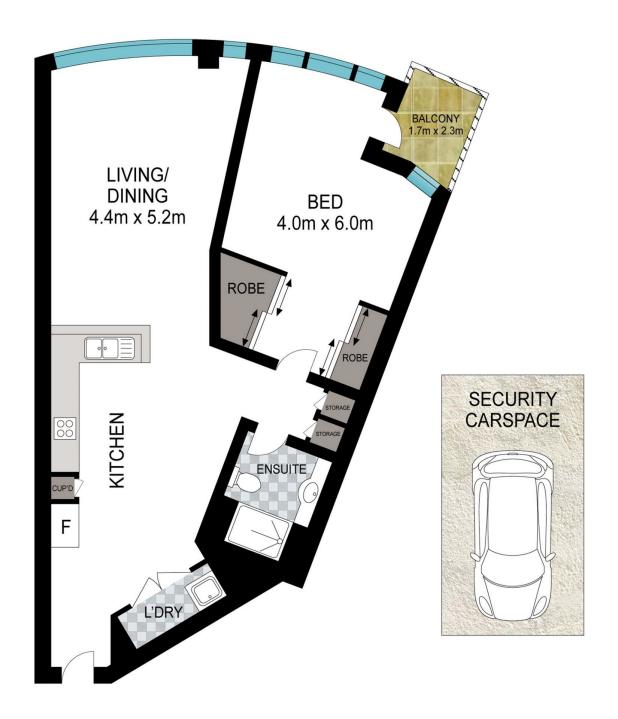

## Level 19/348-352 Sussex Street Sydney NSW

Set right in the vibrant heart of the CBD, this large 64sqm, immaculately presented one bedroom apartment is situated in a locale of immensely convenient address with every conceivable amenity at its doorsteps. An astute investment opportunity for those who desire a lifestyle amongst the commercial, entertainment and cultural attractions.

Functional layout with spacious living and storage space Oversized bedroom featuring a study nook and private balconv

Modern gas kitchen with granite bench Fully tiled bathroom & separate laundry Ducted air conditioning and internal hot water service Registered car space on separate title Resort facilities with gym and heated pool Concierge services and 24 hour security

1 🚐 1 🖺 1 🗬

Building Size: 64 sqm

View: https://w

: https://www.srmetro.com.au/sale/nsw/sy dney-city/sydney/residential/apartment/7

098040

Paul Ding 02 9283 2832

Scale in metres. Indicative only. Dimensions are approximate. All information contained herein is gathered from sources we believe to be reliable. However we cannot guarantee its accuracy and interested persons should rely on their own enquiries.