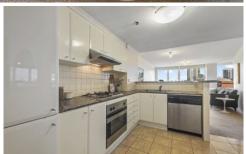

Functional layout with spacious living and storage space Oversized bedroom featuring a study nook and private balconv

Modern gas kitchen with granite bench Fully tiled bathroom & separate laundry Ducted air conditioning and internal hot water service Registered car space on separate title Resort facilities with gym and heated pool Concierge services and 24 hour security