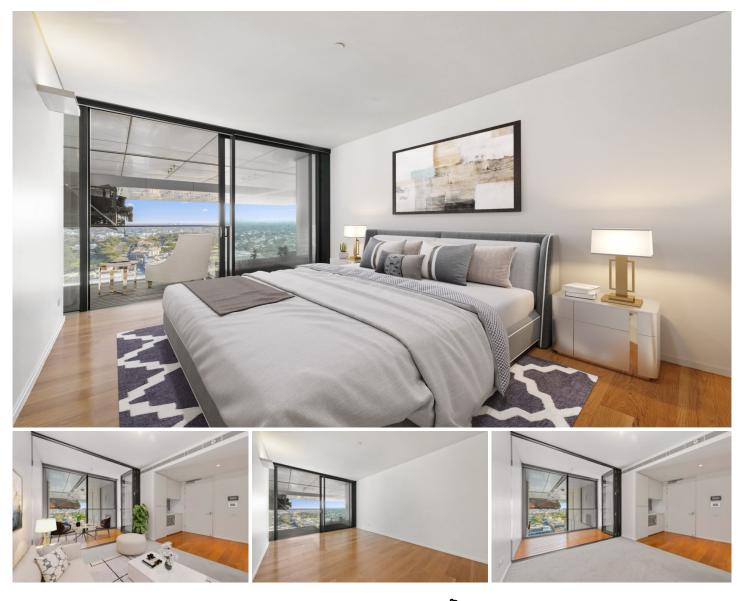

## Level 28/3 Carlton Street Chippendale NSW

Perched high atop the award winning 'East Central Park' building, with picturesque Chippendale Green and University of Sydney as the backdrop, this sophisticated dual key apartment holds enormous appeal for both buyers and investors. Move straight in and enjoy a lifestyle of exceptional convenience within footsteps to a variety of excellent eateries, transport and amenities.

- Bright interiors enhanced throughout by floor-to-ceiling glass

Open plan living/dining area with exceptional outdoor flow
Covered balcony offers a private space for enjoying outlooks

- Innovative gas kitchen complete with sleek Smeg appliances