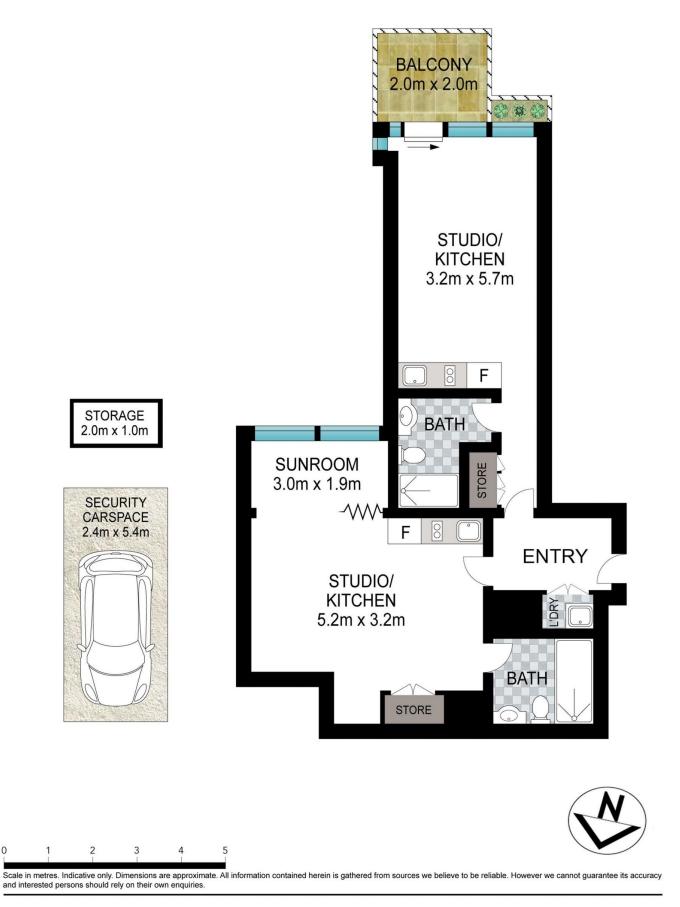

- Two studio apartments, providing constant income and flexible lifestyle

## 2 🛤 2 🚰 1 🚘

Land Size : 83 sqm

: https://www.srmetro.com.au/sale/nsw/sydne y-city/chippendale/residential/apartment/708 1375

View

Paul Ding 02 9283 2832

Bernard Tsang 02 9283 2832