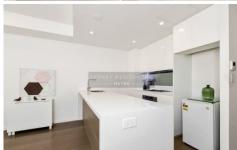

## Property Features;

- \* Pet Friendly
- Modern one bedroom apartment with built-in wardrobes
- Modern kitchen with ample bench and storage space
- Stainless steel appliances and integrated dishwasher Internal laundry with dryer
- Climate control central air conditioning
- Single security car space
- Woolworths and Dan Murphy's across the road
- Complex offering great variety of restaurants and cafes