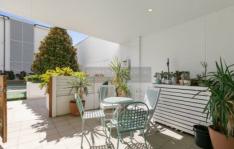

## Property Features;

- \* Pet Friendly
- Modern one bedroom apartment with built-in wardrobes
- Modern kitchen with ample bench and storage space
- Stainless steel appliances and integrated dishwasher Internal laundry with dryer
- Climate control central air conditioning
- Single security car space
- Woolworths and Dan Murphy's across the road
- Complex offering great variety of restaurants and cafes