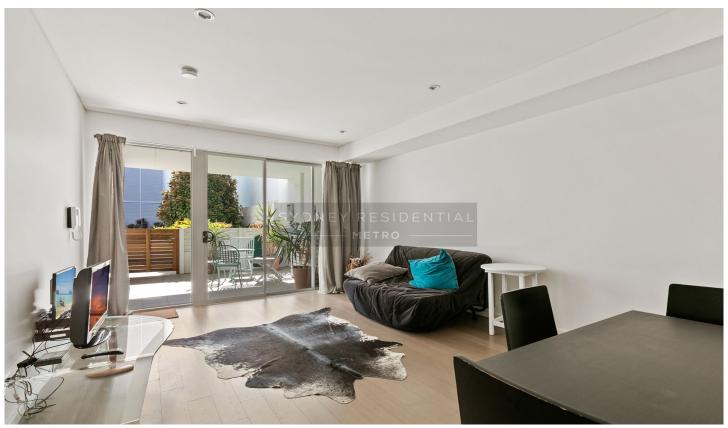

## Property Features;

- \* Pet Friendly
- Modern one bedroom apartment with built-in wardrobes
- Modern kitchen with ample bench and storage space
- Stainless steel appliances and integrated dishwasher Internal laundry with dryer
- Climate control central air conditioning
- Single security car space
- Woolworths and Dan Murphy's across the road
- Complex offering great variety of restaurants and cafes