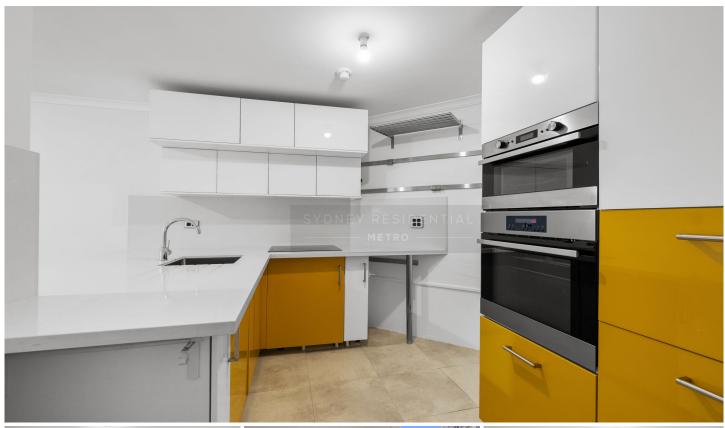

- Open plan living/dining extending to sunny balcony
- Renovated Kitchen
- Access to balcony from bedroom & living area
- Built in Robes
- Internal laundry

2 🖰 1 🚍

**View**: https://www.srmetro.com.au/lease/nsw/sydney-cit y/sydney/residential/apartment/7036929