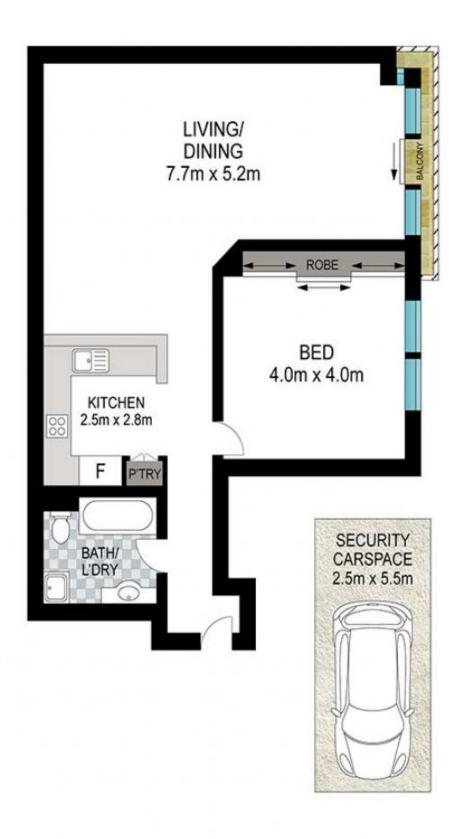

Unrivalled mid City location moments to all amenities Exceptional spacious bedroom in pristine conditions East facing Juliette balcony with Park view Generous L- shape lounge for entertaining and extra working space
Well functional open plan kitchen Integrated bathroom with laundry space Ducted air conditioning & concierge

## 1 🚐 1 🚔 1 🗬

**Building Size**: 68 sqm **Land Size**: 82 sqm

View : https://

: https://www.srmetro.com.au/sale/nsw/sy dney-city/sydney/residential/apartment/7

Paul Ding 02 9283 2832

Valuable security parking space on title

Scale in matrice Indicative only Dimensions are approximate All information contained baselinis gathered from sources we believe to be reliable. Ho

Scale in metres. Indicative only. Dimensions are approximate. All information contained herein is gathered from sources we believe to be reliable. However we cannot guarantee its accuracy and interested persons should rely on their own enquiries.