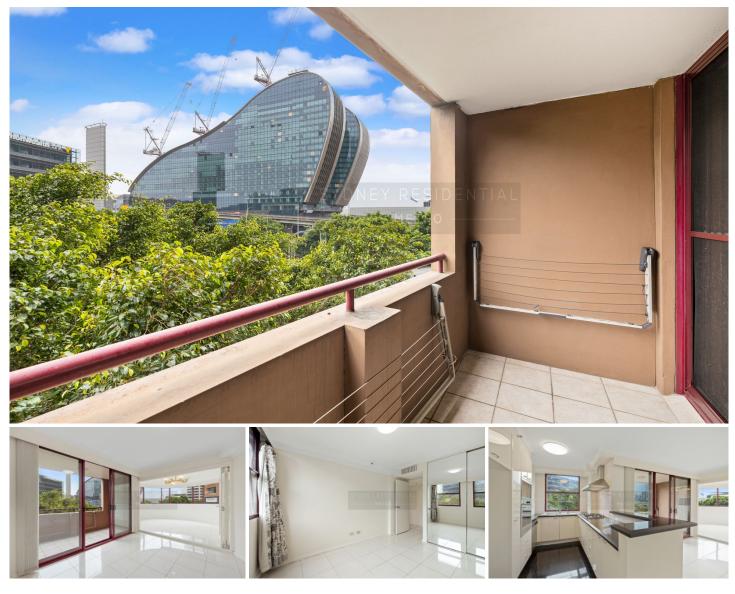

## Level 3/158 Day Street Sydney NSW

\*\*DEPOSIT TAKEN\*\* aglow in natural sun light and enjoying the pleasant City/Darling Harbour outlook. As part of the unmatched convenient Millennium Towers complex in the city hub and within minutes' walk to trendy Cockle Bay; Darling Square entertainment, close proximity to shopping, Town Hall Station, Darling Harbour and all other Sydney's best attractions, this delightful immaculately maintained apartment is ready to move in and enjoy.

? Open plan apartment features a large living and dining area floating to the sun drenched balcony.

- ? Modern polished tiles throughout.
- ? Spacious double size bedrooms with large built in robes.
- ? Reverse cycle air-conditioning.
- ? Internal Laundry with a dryer.

? Modern gourmet Kitchen bench top with stainless steel appliances.