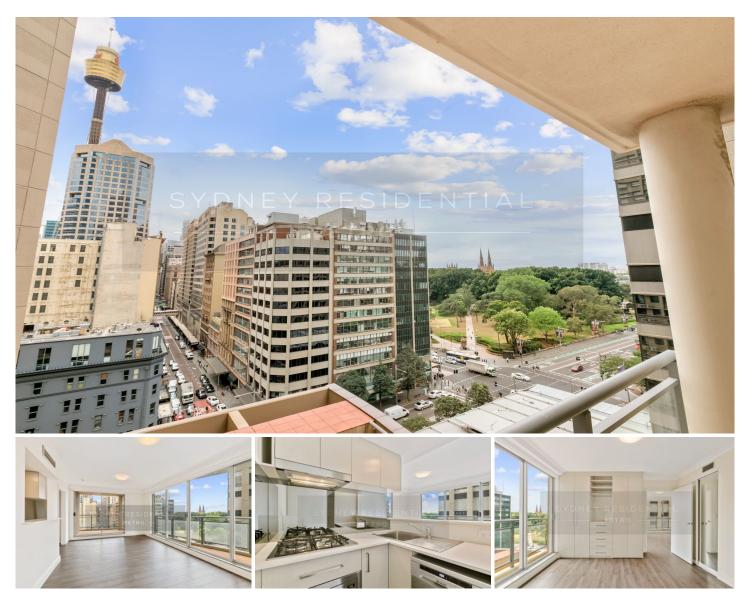

## Level 9/197-199 Castlereagh Street Sydney NSW

Boasting the perfect north-east aspect and gazing across the open air to the magnificent Hyde Park green and City streets, an astute investment opportunity, it's just moments to the financial centre, cultural attractions, great dining and entertainment.

- Spacious square living area aglow with refreshing morning sunlight
- Timber floorboards throughout
- Morden kitchen with all Stainless steel appliances
- 2-way bathroom integrated with laundry space
- Internal laundry with dryer
- north facing open balcony with view to Centre Point
- Rare find car space just one level above the entrance
- 24-hour concierge and security
- 2 minutes walk to Town Hall, stroll to QVB, David Jones, Hyde Park...