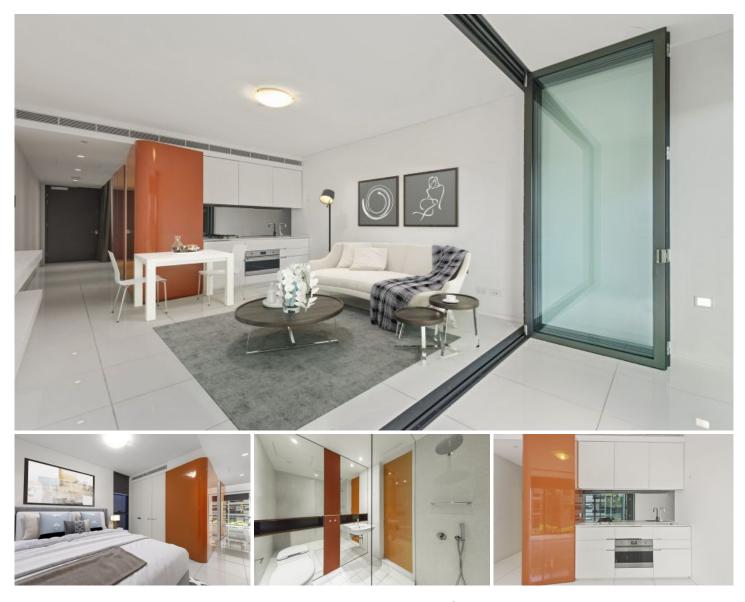

## W1313/2 Chippendale Way Chippendale NSW

Ideally nestled in the world class prestigious Jean Nouvel Central Park West Tower, perched high on level 13, this immaculate one bedroom suite offers unique architectural design both internally and externally from the spectacular green facade, the luxurious lobby, and common areas to the distinct interior design by William Smart of Smart Design Studio.

Open plan living area leads to winter garden style balcony
Designer kitchen with bespoke cabinetry and gas appliances

- Well appointed bathroom with mirrored splashback and featured tiles

- R/C air-conditioning & internal laundry with combo washing dryer

- 24 hour concierge service, gym, pool & spa