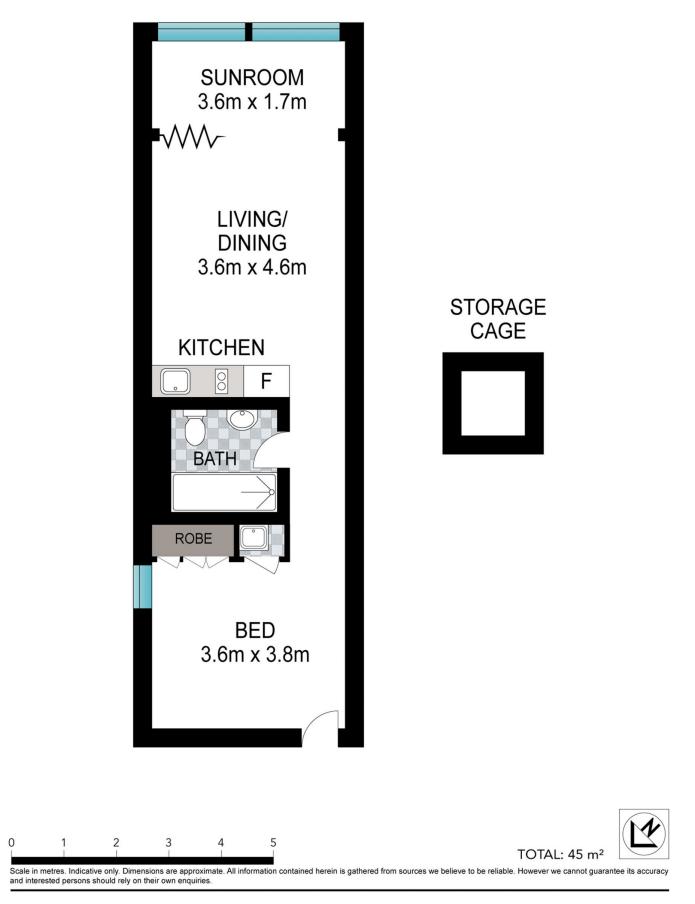

Open plan living area leads to winter garden style balcony
Designer kitchen with bespoke cabinetry and gas appliances

- Well appointed bathroom with mirrored splashback and featured tiles

- R/C air-conditioning & internal laundry with combo washing dryer