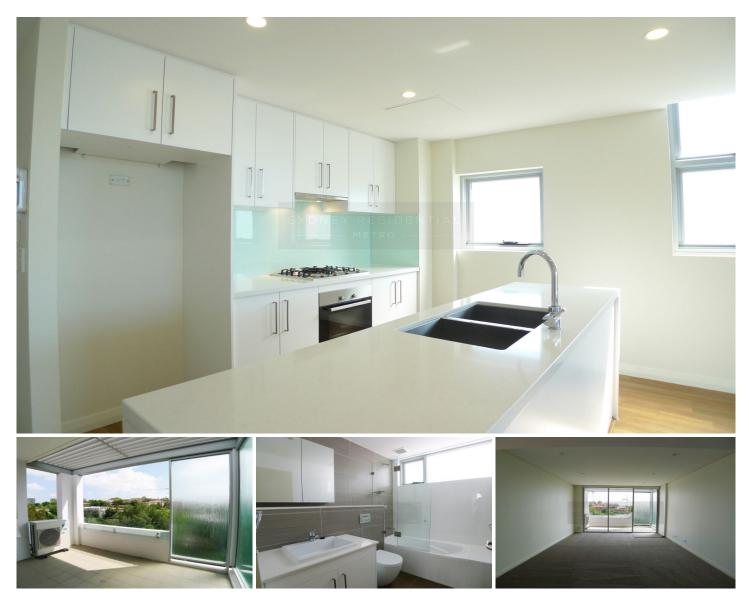

## 2A Duke Street Kensington NSW

\*\*\*DEPOSIT TAKEN\*\*\* Positioned close to Centennial Park, UNSW, Entertainment Quarter, CBD & public transport transport, this Modern 2 bedroom apartment offers an abundance of natural light & is well designed throughout.

Features include:

- \* Open plan living flow to generously sized balcony
- \* Elegant kitchen with stainless steel Miele appliances
- \* 2 designer bathrooms
- \* Built in robes
- \* Internal laundry
- \* Intercom access
- \* Dishwasher
- \* Reverse-cycle A/C