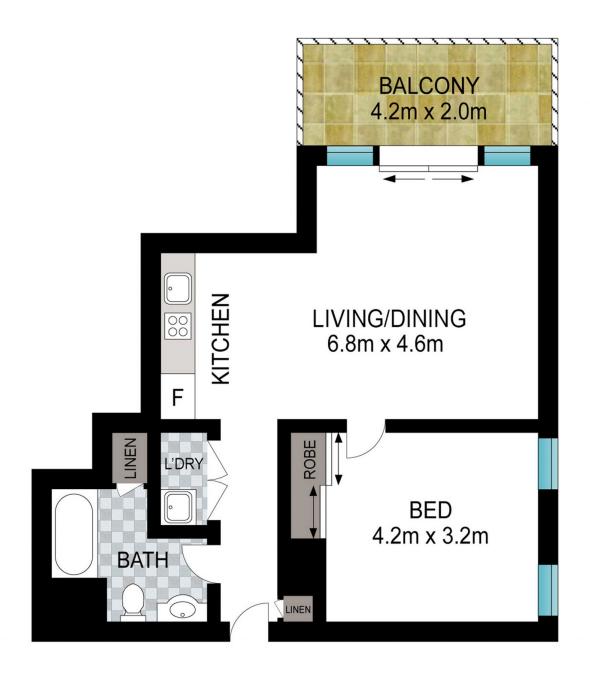

## 165/420 Pitt Street Sydney NSW

Positioned in the very heart of the city's famed entertainment district, 'Mosaic ' is a modernist building surrounded by an array of cafes, restaurants, theatre, shopping centres & all the great amenities city has to offer.

- Open plan living & dining extend to balcony
- Generous double bedroom with built in wardrobes
- Fully tiled living area, sleek and stylish
- Galley style kitchen with stainless steel appliances
- R/C air conditioning, internal laundry
- Oversized 8 sqm Storage room
- Only one common wall

## 1 🛌 1 🖺

Building Size: 61 sqm

View : https://www.srmetro.com.au/sale/nsw/sy dney-city/sydney/residential/apartment/6

968617

**Bernard Tsang 02 9283 2832** 

Wilson Diec 02 9283 2832

Scale in metres. Indicative only. Dimensions are approximate. All information contained herein is gathered from sources we believe to be reliable. However we cannot guarantee its accuracy and interested persons should rely on their own enquiries.