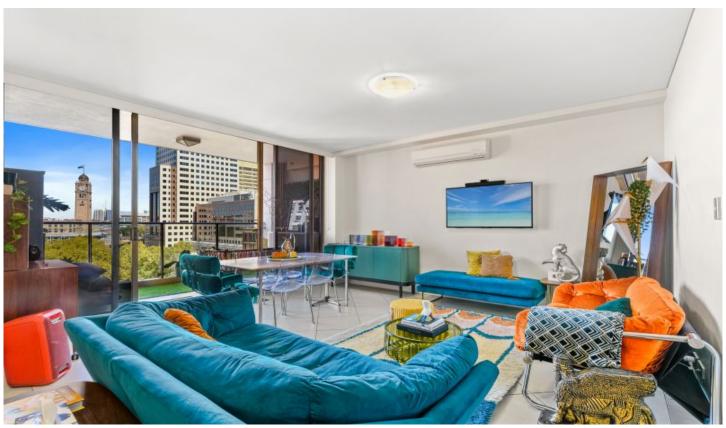

## 165/420 Pitt Street Sydney NSW

Positioned in the very heart of the city's famed entertainment district, 'Mosaic ' is a modernist building surrounded by an array of cafes, restaurants, theatre, shopping centres & all the great amenities city has to offer.

- Open plan living & dining extend to balcony
- Generous double bedroom with built in wardrobes
- Fully tiled living area, sleek and stylish
- Galley style kitchen with stainless steel appliances
- R/C air conditioning, internal laundry
- Oversized 8 sqm Storage room
- Only one common wall