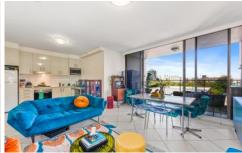

## 165/420 Pitt Street Sydney NSW

Positioned in the very heart of the city's famed entertainment district, 'Mosaic ' is a modernist building surrounded by an array of cafes, restaurants, theatre, shopping centres & all the great amenities city has to offer.

- Open plan living & dining extend to balcony
- Generous double bedroom with built in wardrobes
- Fully tiled living area, sleek and stylish
- Galley style kitchen with stainless steel appliances
- R/C air conditioning, internal laundry
- Oversized 8 sqm Storage room
- Only one common wall