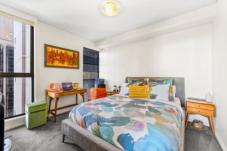

- Open plan living & dining extend to balcony
- Generous double bedroom with built in wardrobes
- Fully tiled living area, sleek and stylish
- Galley style kitchen with stainless steel appliances
- R/C air conditioning, internal laundry
- Oversized 8 sqm Storage room
- Only one common wall