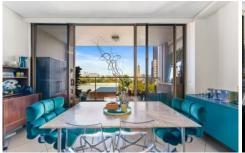

## 165/420 Pitt Street Sydney NSW

Positioned in the very heart of the city's famed entertainment district, 'Mosaic ' is a modernist building surrounded by an array of cafes, restaurants, theatre, shopping centres & all the great amenities city has to offer.

- Open plan living & dining extend to balcony
- Generous double bedroom with built in wardrobes
- Fully tiled living area, sleek and stylish
- Galley style kitchen with stainless steel appliances
- R/C air conditioning, internal laundry
- Oversized 8 sqm Storage room
- Only one common wall