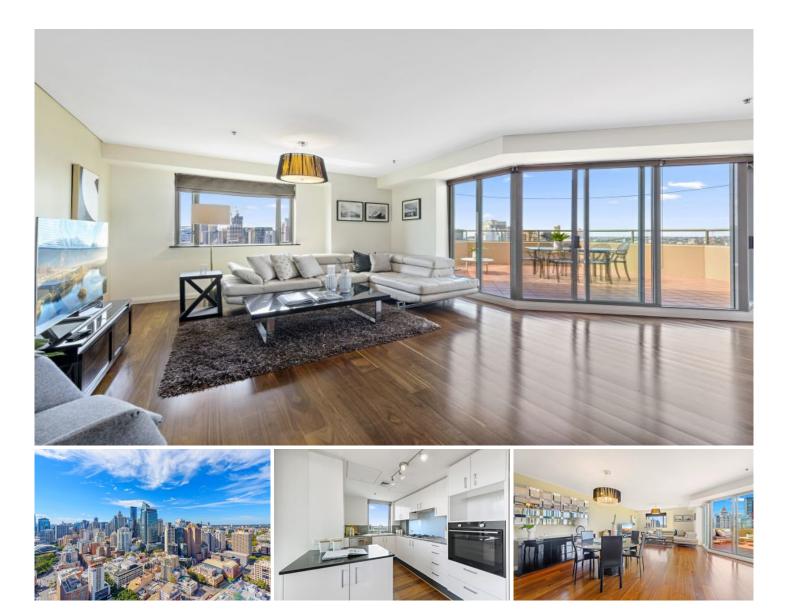

## H102/2 Quay Street Sydney NSW

Capturing an awe-inspiring panorama with Sydney City taking centre stage, this impeccably presented 172 sqm 3 bedroom apartment commands the premier North Eastern corner.

- Generous and ambient open plan living & dining area extends to entertaining terrace

- Aglow with sunshine from an ideal northerly aspect

- Granite kitchen with gas appliances & timber flooring throughout

- All bedrooms with built-in robes and master ensuite
- Guest powder room, ducted air-conditioning
- 2 side by side security carspaces and 24/7 concierge service

- Resort style facilities which include heated pool, tennis courts, jogging track and more