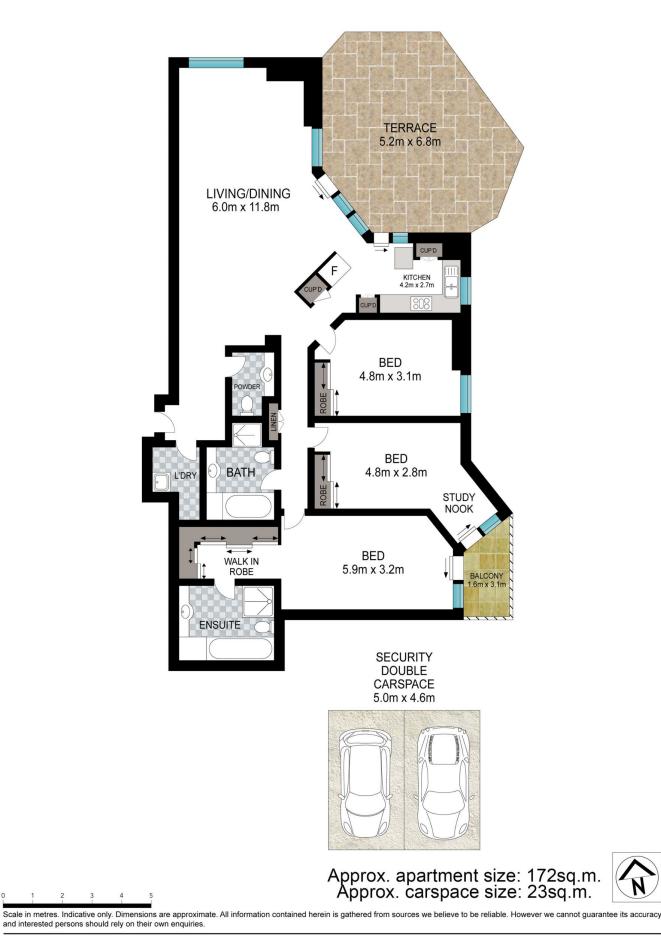

## H102/2 Quay Street Sydney NSW

Capturing an awe-inspiring panorama with Sydney City taking centre stage, this impeccably presented 172 sqm 3 bedroom apartment commands the premier North Eastern corner.

- Generous and ambient open plan living & dining area extends to entertaining terrace

- Aglow with sunshine from an ideal northerly aspect

- Granite kitchen with gas appliances & timber flooring throughout

- All bedrooms with built-in robes and master ensuite
- Guest powder room, ducted air-conditioning
- 2 side by side security carspaces and 24/7 concierge service

- Resort style facilities which include heated pool, tennis courts, jogging track and more

## 3 🍋 2 📛 2 🚘

Price Building Size : 172 sqm View

: \$ 2,502,000

949819

: https://www.srmetro.com.au/sale/nsw/sy

Bernard Tsang 02 9283 2832

dney-city/sydney/residential/apartment/6

Wilson Diec 02 9283 2832