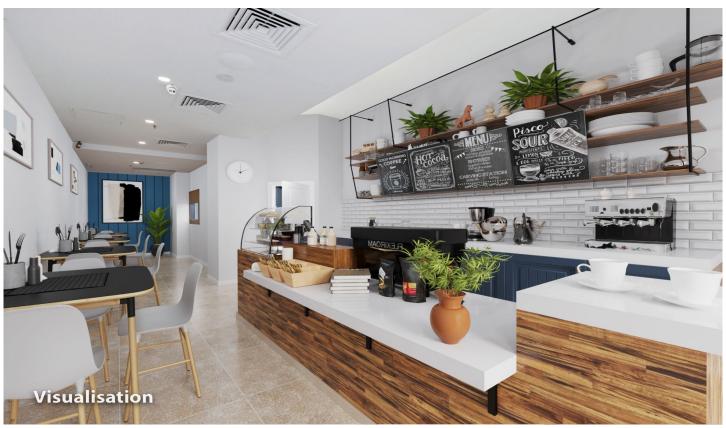

## 2/60 Park Street Sydney NSW

Located on prime Park Street in the heart of Sydney CBD with moments to Town Hall, QVB and Hyde Park, and close to the financial centre, cultural attractions, great dining and entertainment, his ground floor retail shop offers a wonderfully convenient and affordable long term opportunity for any astute business operator.

**Property Features:** 

Full glass wall shop front

Total size 55 sqm (41sqm internal area,14 sqm with toilet & storage cage)

Air Conditioning

Welcoming all types of business probability including general and special retail, sushi/sandwiches take away, boutique brunch/coffee shops, consulting offices, dentist, barber and beauty salon, tobacco, and fashion.