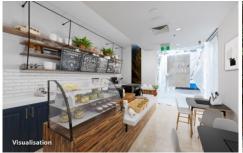

## 2/60 Park Street Sydney NSW

Located on prime Park Street in the heart of Sydney CBD with moments to Town Hall, QVB and Hyde Park, and close to the financial centre, cultural attractions, great dining and entertainment, his ground floor retail shop offers a wonderfully convenient and affordable long term opportunity for any astute business operator.

**Property Features:** 

Full glass wall shop front

Total size 55 sqm (41sqm internal area,14 sqm with toilet & storage cage)

Air Conditioning

Welcoming all types of business probability including general and special retail, sushi/sandwiches take away, boutique brunch/coffee shops, consulting offices, dentist, barber and beauty salon, tobacco, and fashion.