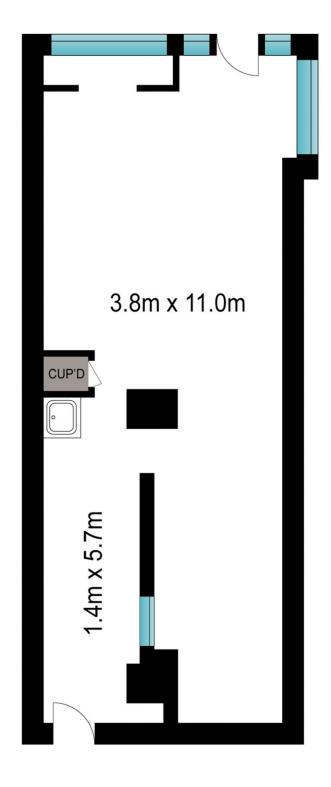

**Property Features:** 

Full glass wall shop front

Total size 55 sqm (41sqm internal area,14 sqm with toilet & storage cage)

Air Conditioning

Welcoming all types of business probability including general and special retail, sushi/sandwiches take away, boutique brunch/coffee shops, consulting offices, dentist, barber and beauty salon, tobacco, and fashion.

1531

Farrah Cartwright 0420 311 618

INT: 41 m<sup>2</sup>

Scale in metres. Indicative only. Dimensions are approximate. All information contained herein is gathered from sources we believe to be reliable. However we cannot guarantee its accuracy and interested persons should rely on their own enquiries.